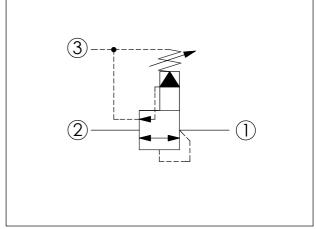

## **SEQUENCE VALVE**

(Pilot Operated, Kick-down)

| TECHNICA                                                                                                                                                                                                                                                                                                              | AL DATA            |       |
|-----------------------------------------------------------------------------------------------------------------------------------------------------------------------------------------------------------------------------------------------------------------------------------------------------------------------|--------------------|-------|
| Max. Operating pr                                                                                                                                                                                                                                                                                                     | essure: 350        | bar   |
| Rated flow:                                                                                                                                                                                                                                                                                                           | 240                | l/min |
| Cavity-Tooling:                                                                                                                                                                                                                                                                                                       | 17A-3              |       |
| Installation torque:                                                                                                                                                                                                                                                                                                  | 200-215            | Nm    |
| Weight:                                                                                                                                                                                                                                                                                                               | 0.61 <b>(Z</b> =L) | kg    |
| This valve is a special type pressure control valve. When the inlet port is lower than pressure setting, the valve will remain close. The valve goes full open if the setting pressure is reached. Even if the pressure of sequence port makes the pressure drop be lower than setting pressure and the valve remains |                    |       |

|                  | OPERATION   | X  |
|------------------|-------------|----|
| 30 Standard Type | andard Type | 30 |

open status, the flow has to be stopped so as to make the valve reseat and close.