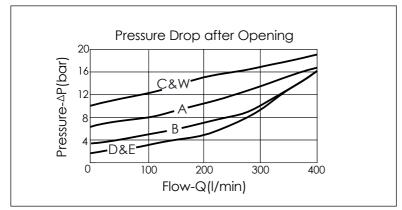

- · Response Time-Typical (25 ms)
- · Maximum Leakage Approximately (65 cc/min./70 bar)

| Υ | SPRINGS                                |
|---|----------------------------------------|
|   | adjustment ranges                      |
| Α | 7-210 bar (70 bar Standard Setting)    |
| В | 3.5-105 bar (70 bar Standard Setting)  |
| С | 10.5-420 bar (70 bar Standard Setting) |
| D | 1.7-55 bar (28 bar Standard Setting)   |
| E | 1.7-28 bar (14 bar Standard Setting)   |
| W | 10.5-315 bar (70 bar Standard Setting) |