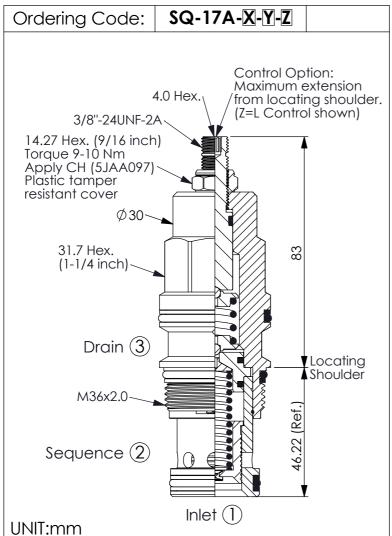

## **SEQUENCE VALVE**

(Pilot Operated, Kick-down)

| TECHNICA                                                                                                                                                                                                                                                                                                              | AL DATA            |       |
|-----------------------------------------------------------------------------------------------------------------------------------------------------------------------------------------------------------------------------------------------------------------------------------------------------------------------|--------------------|-------|
| Max. Operating pr                                                                                                                                                                                                                                                                                                     | essure: 350        | bar   |
| Rated flow:                                                                                                                                                                                                                                                                                                           | 240                | l/min |
| Cavity-Tooling:                                                                                                                                                                                                                                                                                                       | 17A-3              |       |
| Installation torque:                                                                                                                                                                                                                                                                                                  | 200-215            | Nm    |
| Weight:                                                                                                                                                                                                                                                                                                               | 0.61 <b>(Z</b> =L) | kg    |
| This valve is a special type pressure control valve. When the inlet port is lower than pressure setting, the valve will remain close. The valve goes full open if the setting pressure is reached. Even if the pressure of sequence port makes the pressure drop be lower than setting pressure and the valve remains |                    |       |

|                  | OPERATION   | X  |
|------------------|-------------|----|
| 30 Standard Type | andard Type | 30 |

open status, the flow has to be stopped so as to make the valve reseat and close.

| Z | OPTIONS                                        |
|---|------------------------------------------------|
| L | Leakproof hex. socket screw.                   |
| K | Handknob with Lock Knob. (Order Code: 6ZAK001) |
| С | Stainless Steel<br>Tamper Resistant<br>Cover.  |