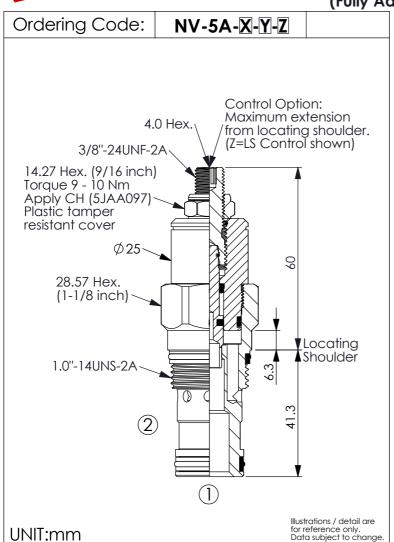

## FLOW CONTROL VALVE (Stainless Steel All Metal Components)

(Fully Adjustable Needle with Sharp-Edge Orifice)

| TECHNICA                          | AL DATA                    |                 |
|-----------------------------------|----------------------------|-----------------|
| Max. operating pre<br>(Refer To F | essure: 350<br>Performance |                 |
| Rated Flow:<br>(Refer To F        | 50<br>Performance          | l/min<br>Chart) |
| Cavity-Tooling:                   | 5A-2                       |                 |
| Installation torque:              | 60 - 70                    | Nm              |
| Weight:                           | 0.261                      | kg              |
|                                   |                            |                 |

| Y  | MAXIMUM NOMINAL ORIFICE DIAMETER |  |  |
|----|----------------------------------|--|--|
| 63 | Ø 6.3 mm                         |  |  |
| 33 | Ø 3.3 mm                         |  |  |

| X  | OPERATION                                       |  |
|----|-------------------------------------------------|--|
| 20 | Fully Adjustable Needle with Sharp-Edge Orifice |  |
|    |                                                 |  |
|    |                                                 |  |
|    |                                                 |  |

| Z  | OPTIONS                                                                |             |
|----|------------------------------------------------------------------------|-------------|
| LS | Leakproof hex. socket screw. With stainless steel all metal components |             |
|    |                                                                        |             |
|    |                                                                        |             |
|    |                                                                        |             |
|    |                                                                        |             |
|    |                                                                        | D 200 700 F |