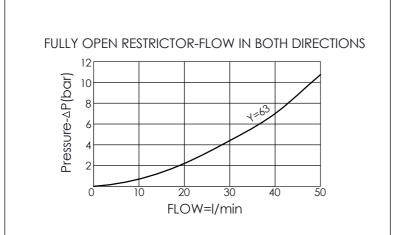

## FLOW CONTROL VALVE (Stainless Steel All Metal Components)

(Fully Adjustable Needle with Sharp-Edge Orifice)

| TECHNICA                          | AL DATA                    |                 |
|-----------------------------------|----------------------------|-----------------|
| Max. operating pre<br>(Refer To F | essure: 350<br>Performance |                 |
| Rated Flow:<br>(Refer To F        | 50<br>Performance          | l/min<br>Chart) |
| Cavity-Tooling:                   | 5A-2                       |                 |
| Installation torque:              | 60 - 70                    | Nm              |
| Weight:                           | 0.261                      | kg              |
|                                   |                            |                 |

| Y  | MAXIMUM NOMINAL ORIFICE DIAMETER |  |  |
|----|----------------------------------|--|--|
| 63 | Ø 6.3 mm                         |  |  |
| 33 | Ø 3.3 mm                         |  |  |

| X  | OPERATION                                       |  |
|----|-------------------------------------------------|--|
| 20 | Fully Adjustable Needle with Sharp-Edge Orifice |  |
|    |                                                 |  |
|    |                                                 |  |
|    |                                                 |  |