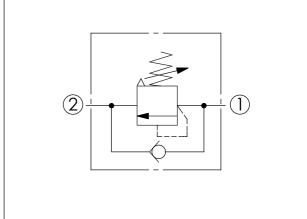

## **SEQUENCE VALVE** (Stainless Steel All Metal Components) (Atmospherically Referenced Direct Acting with Reverse Flow Check)

| TECHNICAL DATA                  |       |       |  |  |
|---------------------------------|-------|-------|--|--|
| Max.Operating pressure: 350 bar |       |       |  |  |
| Rated flow:                     | 60    | I/min |  |  |
| Cavity-Tooling:                 | 13A-2 |       |  |  |
| Installation torque:            | 40-50 | Nm    |  |  |
| Weight:                         | 0.21  | kg    |  |  |
|                                 | ·     |       |  |  |