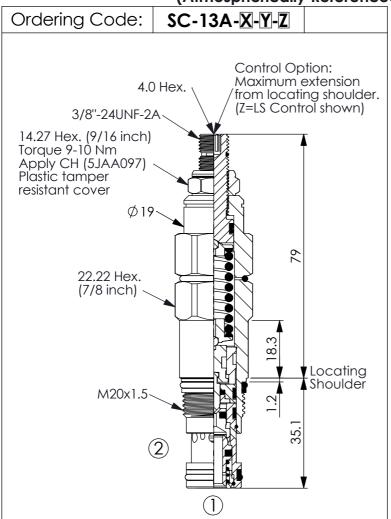

**UNIT:mm** 

## **SEQUENCE VALVE** (Stainless Steel All Metal Components) (Atmospherically Referenced Direct Acting with Reverse Flow Check)

| TECHNICAL DATA                  |       |       |  |  |
|---------------------------------|-------|-------|--|--|
| Max.Operating pressure: 350 bar |       |       |  |  |
| Rated flow:                     | 60    | I/min |  |  |
| Cavity-Tooling:                 | 13A-2 |       |  |  |
| Installation torque:            | 40-50 | Nm    |  |  |
| Weight:                         | 0.21  | kg    |  |  |
|                                 | ·     |       |  |  |