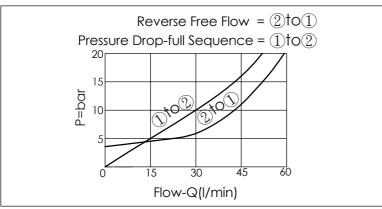

## **SEQUENCE VALVE** (Stainless Steel All Metal Components) (Atmospherically Referenced Direct Acting with Reverse Flow Check)

| TECHNICAL DATA                  |       |       |  |  |
|---------------------------------|-------|-------|--|--|
| Max.Operating pressure: 350 bar |       |       |  |  |
| Rated flow:                     | 60    | I/min |  |  |
| Cavity-Tooling:                 | 13A-2 |       |  |  |
| Installation torque:            | 40-50 | Nm    |  |  |
| Weight:                         | 0.21  | kg    |  |  |
|                                 | ·     |       |  |  |