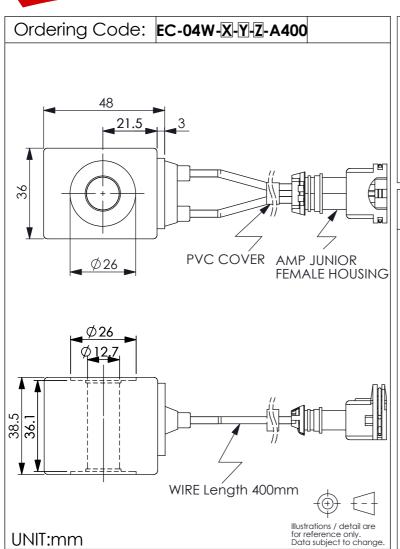

## **SOLENOID OPERATED VALVE**

## **TECHNICAL DATA**

Weight: 0.22 kg

HEAT INSULATION CLASS H: 356°F (180

356°F (180°C)

Ambient temperature range:

-22+140°F

(-30+60°€)

Available on request: Different Voltages -Different connectors.