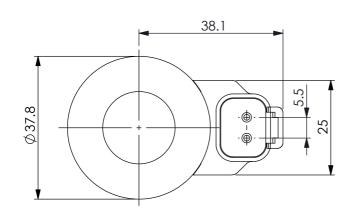

## **TECHNICAL DATA**

Weight: 0.23 kg

**HEAT INSULATION CLASS H:** 

356°F

(180℃)

Ambient temperature range:

-22+140°F

(-30+60°€)