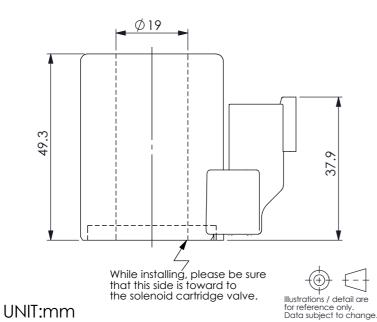

## **TECHNICAL DATA**

Weight: 0.23 kg

**HEAT INSULATION CLASS H:** 

356°F

(180℃)

Ambient temperature range:

-22+140°F

(-30+60°€)