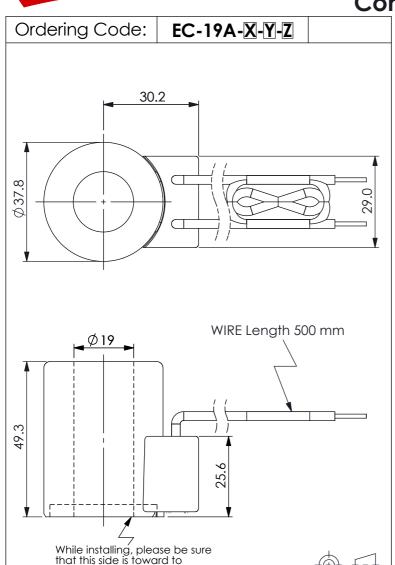

## **TECHNICAL DATA**

Weight: 0.24 kg

**HEAT INSULATION CLASS H:** 

356°F

(180℃)

Ambient temperature range:

-22+140°F

(-30+60°€)

| X | Nominal Po<br>(At rated |   |
|---|-------------------------|---|
|   |                         | 1 |

the solenoid cartridge valve.

**220** 22 Watt.

**UNIT:mm** 

\*The nominal power (W) at maximum current with proportional control is 9 watt.

| Υ | Connections     |  |  |
|---|-----------------|--|--|
| D | DOUBLE LEAD (V) |  |  |
|   |                 |  |  |
|   |                 |  |  |

| Z | Voltage (V)<br>Nominal | Resistance (Ω)<br>20~25°C | Maximum Current (A) (Proportional Control) |  |
|---|------------------------|---------------------------|--------------------------------------------|--|
| Е | 12V DC                 | 6.4±8%                    | 1150 mA                                    |  |
| D | 24V DC                 | 26.2±5%                   | 590 mA                                     |  |
|   |                        |                           |                                            |  |
|   |                        |                           |                                            |  |
|   |                        |                           |                                            |  |
|   |                        |                           |                                            |  |
|   |                        |                           |                                            |  |
|   |                        |                           |                                            |  |

Illustrations / detail are

for reference only. Data subject to change

Rev.221227 H.102.401.E