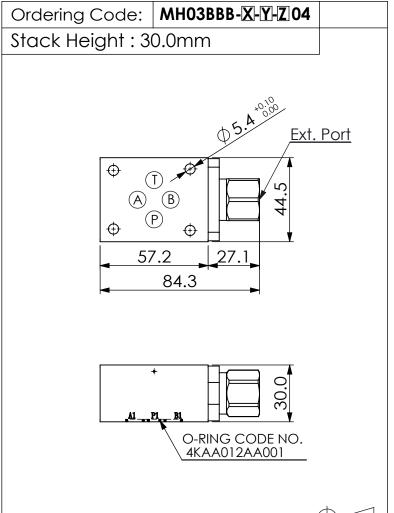

## ISO 03 SANDWICH MANIFOLD

|         | Р  | Ţ             | A    | В  |      |
|---------|----|---------------|------|----|------|
|         |    |               | 0,-, | 2  | Ext. |
|         |    |               |      |    |      |
| <u></u> | P1 | _ <del></del> | A1   | B1 | _    |

## Aluminum Body Pressure Rating: 210 bar Ductile Iron 350 bar Rated flow: 40 I/min

Cartridge Valve: Refer to LS13A-X-Y-Z

\* Refer to Winner Cartridge Valves Catalog.

| ı |              |                                                  |  |  |  |  |
|---|--------------|--------------------------------------------------|--|--|--|--|
|   | Aluminum     | 0.18 kg(WITHOUT VALVE)<br>0.28 kg(INCLUDE VALVE) |  |  |  |  |
| [ | Ductile Iron | 0.52 kg(WITHOUT VALVE)<br>0.62 kg(INCLUDE VALVE) |  |  |  |  |

<sup>\*</sup> If you need the special specification. Please contact us.

**UNIT:mm** 

| X | SELECTION FOR A PORT CONTROL |
|---|------------------------------|
| N | WITHOUT PORT                 |
|   |                              |
|   |                              |