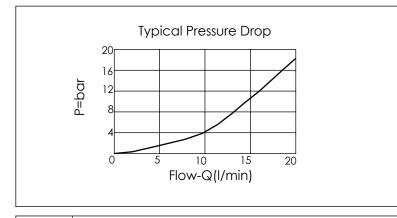

## Aluminum Body Pressure Rating: 210 bar Ductile Iron 350 bar Rated flow: 40 I/min

Cartridge Valve: Refer to LS13A-X-Y-Z

\* Refer to Winner Cartridge Valves Catalog.

| ı |              |                                                  |  |  |  |  |
|---|--------------|--------------------------------------------------|--|--|--|--|
|   | Aluminum     | 0.18 kg(WITHOUT VALVE)<br>0.28 kg(INCLUDE VALVE) |  |  |  |  |
| [ | Ductile Iron | 0.52 kg(WITHOUT VALVE)<br>0.62 kg(INCLUDE VALVE) |  |  |  |  |