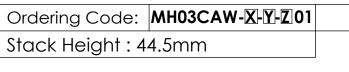

## ISO 03 SANDWICH MANIFOLD

UNIT:mm

| Aluminum Body Pressure Rating: | 210 bar |
|--------------------------------|---------|
| I D 1'1 I                      |         |

Ductile Iron

Body Pressure Rating: 350 bar

\* If you need the special specification. Please contact us.

| x                                                   | SELECTION FOR A PORT CONTROL |  |
|-----------------------------------------------------|------------------------------|--|
| 11A3                                                | CAVITY ONLY (WITHOUT VALVE)  |  |
| LS3N                                                | LS11A33NN(10LPM,350bar)      |  |
|                                                     |                              |  |
|                                                     |                              |  |
| Please refer to the list price of cartridge program |                              |  |

| Y   | SELECTION FOR G PORT |
|-----|----------------------|
| G02 | G 1/4"(Metric)       |
| N02 | NPT 1/4"(U.S. Units) |
|     |                      |

| Z | BODY MATERIAL                     |  |  |
|---|-----------------------------------|--|--|
| Α | HIGH-STRENGTH ALUMINUM            |  |  |
| S | DUCTILE IRON(Phosphatizing)       |  |  |
| E | DUCTILE IRON(Zinc-Nickel plating) |  |  |
|   |                                   |  |  |
|   |                                   |  |  |
|   |                                   |  |  |
|   |                                   |  |  |