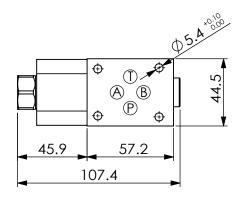

## ISO 03 SANDWICH MANIFOLD

UNIT:mm

| Aluminum Body Pressure Rating: | 210 bar |
|--------------------------------|---------|
| I D 1'1 I                      |         |

Ductile Iron

Body Pressure Rating: 350 bar

Rated flow: 10 I/min