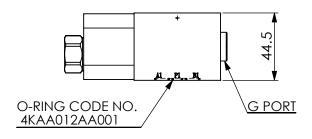

## ISO 03 SANDWICH MANIFOLD

UNIT:mm

| Aluminum Body Pressure Rating: | 210 bar |
|--------------------------------|---------|
| I D 1'1 I                      |         |

Ductile Iron

Body Pressure Rating: 350 bar

| Y   | SELECTION FOR G PORT |
|-----|----------------------|
| G02 | G 1/4"(Metric)       |
| N02 | NPT 1/4"(U.S. Units) |
|     |                      |

| Z | BODY MATERIAL                     |  |  |
|---|-----------------------------------|--|--|
| Α | HIGH-STRENGTH ALUMINUM            |  |  |
| S | DUCTILE IRON(Phosphatizing)       |  |  |
| E | DUCTILE IRON(Zinc-Nickel plating) |  |  |
|   |                                   |  |  |
|   |                                   |  |  |
|   |                                   |  |  |
|   |                                   |  |  |