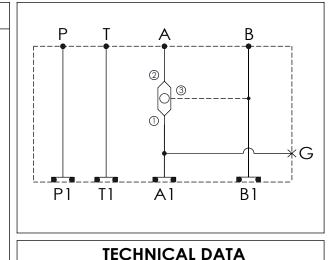

## ISO 03 SANDWICH MANIFOLD

UNIT:mm

| Aluminum Body Pressure Rating: | 210 bar |
|--------------------------------|---------|
| I D 1'1 I                      |         |

Ductile Iron

Body Pressure Rating: 350 bar

## Cartridge Valve: Refer to LS11A-X-Y-Z

\* Refer to Winner Cartridge Valve Catalog.

| Aluminum     | 0.4<br>0.53 | kg(WITHOUT VALVE)<br>kg(INCLUDE VALVE) |
|--------------|-------------|----------------------------------------|
| Ductile Iron | 1.1<br>1.23 | kg(WITHOUT VALVE)<br>kg(INCLUDE VALVE) |

\* If you need the special specification. Please contact us.

| x                                                   | SELECTION FOR A PORT CONTROL |  |
|-----------------------------------------------------|------------------------------|--|
| 11A3                                                | CAVITY ONLY (WITHOUT VALVE)  |  |
| LS3N                                                | LS11A33NN(10LPM,350bar)      |  |
|                                                     |                              |  |
|                                                     |                              |  |
| Please refer to the list price of cartridge program |                              |  |