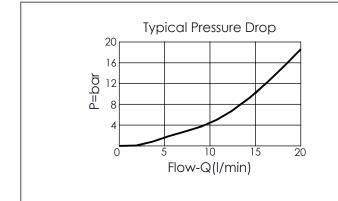

## ISO 03 SANDWICH MANIFOLD







UNIT:mm





| Aluminum Body Pressure Rating: | 210 bar |
|--------------------------------|---------|
| I D 1'1 I                      |         |

Ductile Iron

Body Pressure Rating: 350 bar

Rated flow: 10 I/min

## Cartridge Valve: Refer to LS11A-X-Y-Z

\* Refer to Winner Cartridge Valve Catalog.

| Aluminum     | 0.4<br>0.53 | kg(WITHOUT VALVE)<br>kg(INCLUDE VALVE) |
|--------------|-------------|----------------------------------------|
| Ductile Iron | 1.1<br>1.23 | kg(WITHOUT VALVE)<br>kg(INCLUDE VALVE) |

\* If you need the special specification. Please contact us.



| x                                                   | SELECTION FOR A PORT CONTROL |  |
|-----------------------------------------------------|------------------------------|--|
| 11A3                                                | CAVITY ONLY (WITHOUT VALVE)  |  |
| LS3N                                                | LS11A33NN(10LPM,350bar)      |  |
|                                                     |                              |  |
|                                                     |                              |  |
| Please refer to the list price of cartridge program |                              |  |

| Y   | SELECTION FOR G PORT |
|-----|----------------------|
| G02 | G 1/4"(Metric)       |
| N02 | NPT 1/4"(U.S. Units) |
|     |                      |

| Z | BODY