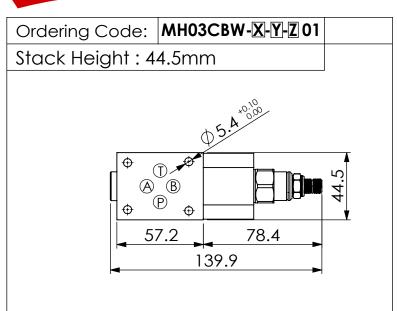

## ISO 03 SANDWICH MANIFOLD

## **TECHNICAL DATA**

Aluminum Body Pressure Rating: 210 bar

Ductile Iron

Body Pressure Rating: 350 bar

Rated flow: 40 I/min

## Cartridge Valve: Refer to PB11A-X-Y-Z

\* Refer to Winner Cartridge Valve Catalog.

| Aluminum     | 0.4<br>0.6 | kg(WITHOUT VALVE)<br>kg(INCLUDE VALVE) |
|--------------|------------|----------------------------------------|
| Ductile Iron | 1.1<br>1.3 | kg(WITHOUT VALVE)<br>kg(INCLUDE VALVE) |