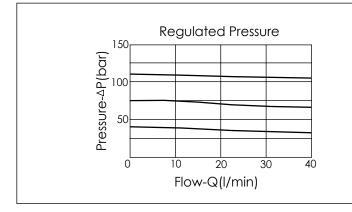

| Y                                                    | SELECTION FOR B PORT CONTROL |  |
|------------------------------------------------------|------------------------------|--|
| 11A3                                                 | CAVITY ONLY (WITHOUT VALVE)  |  |
| PB0A                                                 | PB11A30AL (40LPM , 7-210bar) |  |
|                                                      |                              |  |
|                                                      |                              |  |
|                                                      |                              |  |
|                                                      |                              |  |
| Please refer to the list price of cartridge program. |                              |  |