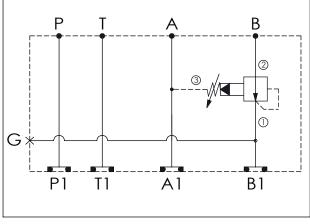

## G PORT O-RING CODE NO. 4KAA012AA001

| Y                                                    | SELECTION FOR B PORT CONTROL |  |
|------------------------------------------------------|------------------------------|--|
| 11A3                                                 | CAVITY ONLY (WITHOUT VALVE)  |  |
| PB0A                                                 | PB11A30AL (40LPM , 7-210bar) |  |
|                                                      |                              |  |
|                                                      |                              |  |
|                                                      |                              |  |
|                                                      |                              |  |
| Please refer to the list price of cartridge program. |                              |  |