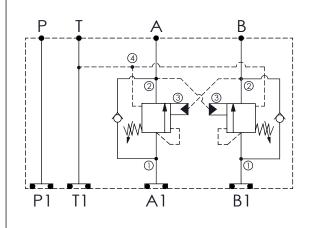

## Cartridge Valve:

Refer to CW21A-X-Y-Z
\* Refer to Winner Cartridge Valve Catalog.

| Aluminum     | 0.6 kg(W<br>1.0 kg(IN | ITHOUT VALVES)<br>CLUDE VALVES) |
|--------------|-----------------------|---------------------------------|
| Ductile Iron | 1.7 kg(W<br>2.1 kg(IN | ITHOUT VALVES)<br>CLUDE VALVES) |

<sup>\*</sup> If you need the special specification. Pléase contact us.

| X                                                    | SELECTION FOR A PORT CONTROL |  |
|------------------------------------------------------|------------------------------|--|
| 21A4                                                 | CAVITY ONLY (WITHOUT VALVE)  |  |
| CWAI                                                 | CW21A4AIL (1:1 , 105bar)     |  |
| CWBF                                                 | CW21A4BFL (2:1 , 175bar)     |  |
| CWCH                                                 | CW21A4CHL (3:1 , 280bar)     |  |
| CWEF                                                 | CW21A4EFL (5:1 , 175bar)     |  |
| Please refer to the list price of cartridge program. |                              |  |

| Y                                                    | SELECTION FOR B PORT CONTROL |  |
|------------------------------------------------------|------------------------------|--|
| 21A4                                                 | CAVITY ONLY (WITHOUT VALVE)  |  |
| CWAI                                                 | CW21A4AIL (1:1 , 105bar)     |  |
| CWBF                                                 | CW21A4BFL (2:1 , 175bar)     |  |
| CWCH                                                 | CW21A4CHL (3:1 , 280bar)     |  |
| CWEF                                                 | CW21A4EFL (5:1 , 175bar)     |  |
|                                                      |                              |  |
| Please refer to the list price of cartridge program. |                              |  |