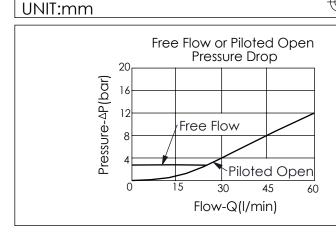

## **TECHNICAL DATA** Aluminum Body Pressure Rating: 210 bar

Ductile Iron

Body Pressure Rating: 350 bar

Rated flow: 40 I/min