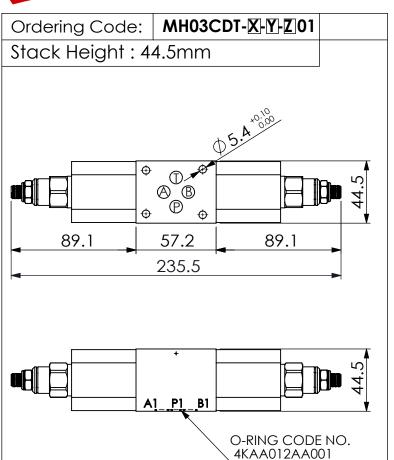

## ISO 03 SANDWICH MANIFOLD

## **TECHNICAL DATA** Aluminum Body Pressure Rating: 210 bar

Ductile Iron

Body Pressure Rating: 350 bar

Rated flow: 40 I/min

## Cartridge Valve:

Refer to CW21A-X-Y-Z
\* Refer to Winner Cartridge Valve Catalog.

| Aluminum     | 0.6 kg(W<br>1.0 kg(IN | ITHOUT VALVES)<br>CLUDE VALVES) |
|--------------|-----------------------|---------------------------------|
| Ductile Iron | 1.7 kg(W<br>2.1 kg(IN | ITHOUT VALVES)<br>CLUDE VALVES) |