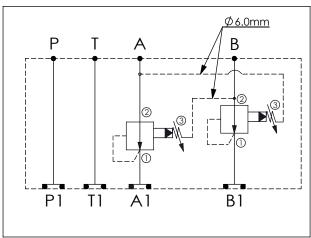

## Cartridge Valve:

Refer to PB11A-X-Y-Z

\* Refer to Winner Cartridge Valves Catalog.

| Aluminum     | 0.5<br>0.85 | kg(WITHOUT VALVES)<br>kg(INCLUDE VALVES) |
|--------------|-------------|------------------------------------------|
| Ductile Iron | 1.3<br>1.65 | kg(WITHOUT VALVES)<br>kg(INCLUDE VALVES) |

\* If you need the special specification. Please contact us.

**UNIT:mm** 

| X                                                    | SELECTION FOR A PORT CONTROL |  |
|------------------------------------------------------|------------------------------|--|
| 11A3                                                 | CAVITY ONLY (WITHOUT VALVE)  |  |
| PB0A                                                 | PB11A30AL (40LPM ,7-210bar)  |  |
|                                                      |                              |  |
|                                                      |                              |  |
| Please refer to the list price of cartridge program. |                              |  |

| Y      | SELECTION FOR B PORT CONTROL                        |  |  |
|--------|-----------------------------------------------------|--|--|
| 11A3   | CAVITY ONLY (WITHOUT VALVE)                         |  |  |
| PBOA   | PB11A30AL (40LPM , 7-210bar)                        |  |  |
|        |                                                     |  |  |
|        |                                                     |  |  |
|        |                                                     |  |  |
|        |                                                     |  |  |
| Please | Please refer to the list price of cartridge program |  |  |