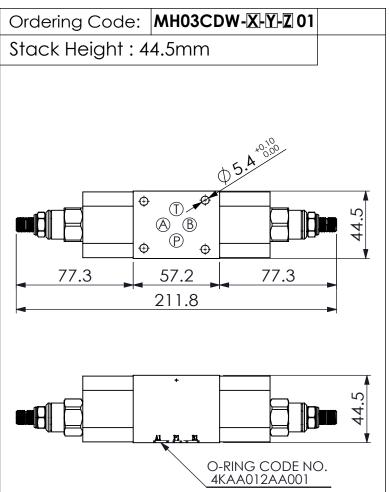

## ISO 03 SANDWICH MANIFOLD

## **TECHNICAL DATA**

Aluminum Body Pressure Rating: 210 bar

Ductile Iron

Body Pressure Rating: 350 bar

Rated flow: 40 I/min

## Cartridge Valve:

Refer to PB11A-X-Y-Z

\* Refer to Winner Cartridge Valves Catalog.

| Aluminum     | 0.5<br>0.85 | kg(WITHOUT VALVES)<br>kg(INCLUDE VALVES) |
|--------------|-------------|------------------------------------------|
| Ductile Iron | 1.3<br>1.65 | kg(WITHOUT VALVES)<br>kg(INCLUDE VALVES) |