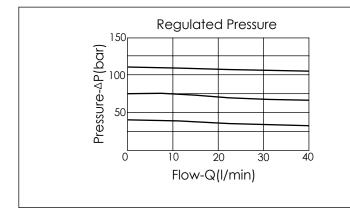

## **TECHNICAL DATA**

Aluminum Body Pressure Rating: 210 bar

Ductile Iron

Body Pressure Rating: 350 bar

Rated flow: 40 I/min