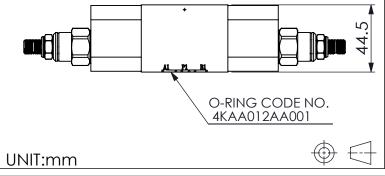

## **TECHNICAL DATA**

Aluminum Body Pressure Rating: 210 bar

Ductile Iron

Body Pressure Rating: 350 bar

Rated flow: 40 1/min