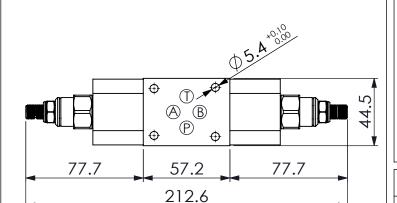

## **TECHNICAL DATA**

Aluminum Body Pressure Rating: 210 bar

Ductile Iron

Body Pressure Rating: 350 bar

Rated flow: 40 1/min