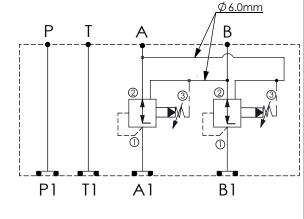

## Cartridge Valve:

Refer to PP11A-X-Y-Z

\* Refer to Winner Cartridge Valves Catalog.

| Aluminum     | 0.5<br>0.85 | kg(WITHOUT VALVES)<br>kg(INCLUDE VALVES) |
|--------------|-------------|------------------------------------------|
| Ductile Iron | 1.3<br>1.65 | kg(WITHOUT VALVES)<br>kg(INCLUDE VALVES) |

| x    | SELECTION FOR A PORT CONTROL                                       |
|------|--------------------------------------------------------------------|
| 11A3 | CAVITY ONLY (WITHOUT VALVE)                                        |
| PPOA | PP11A30AL(40LPM,7.0~210bar)<br>(Pilot Operated Reducing/Relieving) |
|      |                                                                    |

Please refer to the list price of cartridge program.

| Υ                                                    | SELECTION FOR B PORT CONTROL                                       |  |
|------------------------------------------------------|--------------------------------------------------------------------|--|
| 11A3                                                 | CAVITY ONLY (WITHOUT VALVE)                                        |  |
| PPOA                                                 | PP11A30AL(40LPM,7.0~210bar)<br>(Pilot Operated Reducing/Relieving) |  |
|                                                      |                                                                    |  |
|                                                      |                                                                    |  |
|                                                      |                                                                    |  |
| Please refer to the list price of cartridge program. |                                                                    |  |