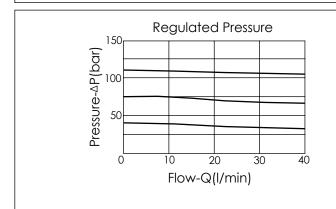

## **TECHNICAL DATA**

Aluminum Body Pressure Rating: 210 bar

Ductile Iron

Body Pressure Rating: 350 bar

Rated flow: 40 I/min