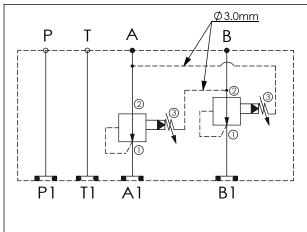

## Cartridge Valve:

Refer to PB11A-X-Y-Z

\* Refer to Winner Cartridge Valves Catalog.

| Aluminum     | 0.45<br>0.8 | kg(WITHOUT VALVES)<br>kg(INCLUDE VALVES) |
|--------------|-------------|------------------------------------------|
| Ductile Iron | 1.3<br>1.65 | kg(WITHOUT VALVES)<br>kg(INCLUDE VALVES) |

\* If you need the special specification. Please contact us.

| X                                                    | SELECTION FOR A PORT CONTROL |  |
|------------------------------------------------------|------------------------------|--|
| 11A3                                                 | CAVITY ONLY (WITHOUT VALVE)  |  |
| PBOA                                                 | PB11A30AL (40LPM ,7-210bar)  |  |
|                                                      |                              |  |
|                                                      |                              |  |
| Please refer to the list price of cartridge program. |                              |  |

| Y                                                    | SELECTION FOR B PORT CONTROL |  |
|------------------------------------------------------|------------------------------|--|
| 11A3                                                 | CAVITY ONLY (WITHOUT VALVE)  |  |
| PB0A                                                 | PB11A30AL (40LPM , 7-210bar) |  |
|                                                      |                              |  |
|                                                      |                              |  |
|                                                      |                              |  |
|                                                      |                              |  |
| Please refer to the list price of cartridge program. |                              |  |