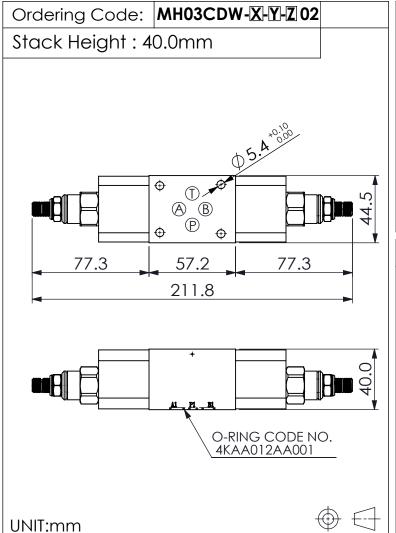

## ISO 03 SANDWICH MANIFOLD

## **TECHNICAL DATA**

Aluminum Body Pressure Rating: 210 bar

Ductile Iron

Body Pressure Rating: 350 bar

Rated flow: 40 I/min