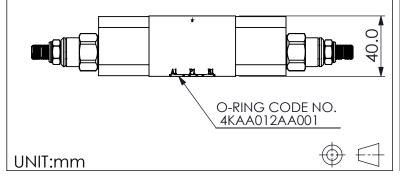

## ISO 03 SANDWICH MANIFOLD

Ø3.0mm

350 bar

I/min

40

Cartridge Valve: Refer to PP11A-X-Y-Z

Rated flow:

\* Refer to Winner Cartridge Valves Catalog. 0.45 kg(WITHOUT VALVES) **Aluminum** 8.0 kg(INCLUDE VALVES) kg(WITHOUT VALVES) Ductile Iron 1.65 kg(INCLUDE VALVES)