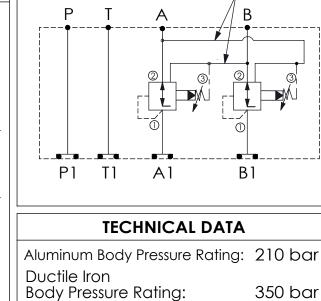

## ISO 03 SANDWICH MANIFOLD

Ø3.0mm

350 bar

I/min

40

Cartridge Valve: Refer to PP11A-X-Y-Z

Rated flow:

\* Refer to Winner Cartridge Valves Catalog. 0.45 kg(WITHOUT VALVES) **Aluminum** 8.0 kg(INCLUDE VALVES) kg(WITHOUT VALVES) Ductile Iron 1.65 kg(INCLUDE VALVES)

\* If you need the special specification. Pléase contact us.

| X                                                                  | SELECTION FOR A PORT CONTROL |  |
|--------------------------------------------------------------------|------------------------------|--|
| 11A3                                                               | CAVITY ONLY (WITHOUT VALVE)  |  |
| PPOA PP11A30AL(40LPM,7.0~210bar (Pilot Operated Reducing/Relieving |                              |  |
|                                                                    |                              |  |
| Please refer to the list price of cartridge program.               |                              |  |

| Υ                                                    | SELECTION FOR B PORT CONTROL                                       |  |
|------------------------------------------------------|--------------------------------------------------------------------|--|
| 11A3                                                 | CAVITY ONLY (WITHOUT VALVE)                                        |  |
| PPOA                                                 | PP11A30AL(40LPM,7.0~210bar)<br>(Pilot Operated Reducing/Relieving) |  |
|                                                      |                                                                    |  |
|                                                      |                                                                    |  |
|                                                      |                                                                    |  |
| Please refer to the list price of cartridge program. |                                                                    |  |