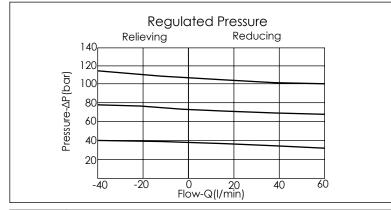

## ISO 03 SANDWICH MANIFOLD

Ø3.0mm

350 bar

I/min

40









Cartridge Valve: Refer to PP11A-X-Y-Z

Rated flow:

\* Refer to Winner Cartridge Valves Catalog. 0.45 kg(WITHOUT VALVES) **Aluminum** 8.0 kg(INCLUDE VALVES) kg(WITHOUT VALVES) Ductile Iron 1.65 kg(INCLUDE VALVES)

\* If you need the special specification. Pléase contact us.



| X                                                                  | SELECTION FOR A PORT CONTROL |  |
|--------------------------------------------------------------------|------------------------------|--|
| 11A3                                                               | CAVITY ONLY (WITHOUT VALVE)  |  |
| PPOA PP11A30AL(40LPM,7.0~210bar (Pilot Operated Reducing/Relieving |                              |  |
|                                                                    |                              |  |
| Please refer to the list price of cartridge program.               |                              |  |

| Υ                                                    | SELECTION FOR B PORT CONTROL                                       |  |
|-------------------------------------