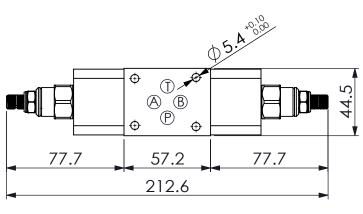

## ISO 03 SANDWICH MANIFOLD

Ø3.0mm

350 bar

I/min

40

Cartridge Valve: Refer to PP11A-X-Y-Z

Rated flow:

\* Refer to Winner Cartridge Valves Catalog. 0.45 kg(WITHOUT VALVES) **Aluminum** 8.0 kg(INCLUDE VALVES) kg(WITHOUT VALVES) Ductile Iron 1.65 kg(INCLUDE VALVES)