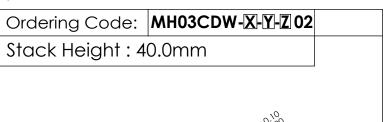

## ISO 03 SANDWICH MANIFOLD

Ø3.0mm

350 bar

I/min

40

Cartridge Valve: Refer to PP11A-X-Y-Z

Rated flow:

\* Refer to Winner Cartridge Valves Catalog. 0.45 kg(WITHOUT VALVES) **Aluminum** 8.0 kg(INCLUDE VALVES) kg(WITHOUT VALVES) Ductile Iron 1.65 kg(INCLUDE VALVES)

\* If you need the special specification. Pléase contact us.

| X                                                                  | SELECTION FOR A PORT CONTROL |  |
|--------------------------------------------------------------------|------------------------------|--|
| 11A3                                                               | CAVITY ONLY (WITHOUT VALVE)  |  |
| PPOA PP11A30AL(40LPM,7.0~210bar (Pilot Operated Reducing/Relieving |                              |  |
|                                                                    |                              |  |
| Please refer to the list price of cartridge program.               |                              |  |

| Υ                                                    | SELECTION FOR B PORT CONTROL                                       |  |
|------------------------------------------------------|--------------------------------------------------------------------|--|
| 11A3                                                 | CAVITY ONLY (WITHOUT VALVE)                                        |  |
| PPOA                                                 | PP11A30AL(40LPM,7.0~210bar)<br>(Pilot Operated Reducing/Relieving) |  |
|                                                      |                                                                    |  |
|                                                      |                                                                    |  |
|                                                      |                                                                    |  |
| Please refer to the list price of cartridge program. |                                                                    |  |

| Z | BODY MATERIAL                     |  |  |
|---|-----------------------------------|--|--|
| Α | HIGH-STRENGTH ALUMINUM            |  |  |
| S | DUCTILE IRON(Phosphatizing)       |  |  |
| E | DUCTILE IRON(Zinc-Nickel plating) |  |  |
|   |                                   |  |  |
|   |                                   |  |  |
|   |                                   |  |  |
|   |                                   |  |  |