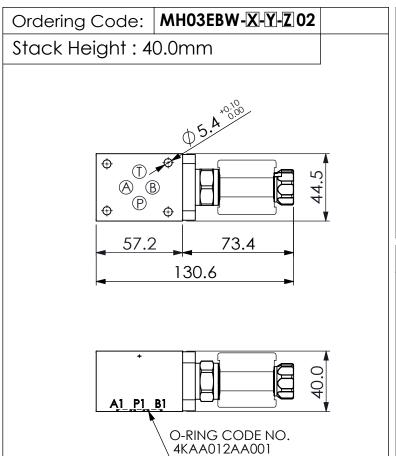

## ISO 03 SANDWICH MANIFOLD

## TECHNICAL DATA Aluminum Body Pressure Rating: 210 bar Ductile Iron Body Pressure Rating: 350 bar

Cartridge Valve: Refer to EP08W-X-Y-Z

Rated flow:

\* Refer to Winner Cartridge Valve Catalog.

40

I/min

| Aluminum | 0.27 kg<br>0.4 kg | (WITHOUT VALVES)<br>(INCLUDE VALVES<br>,WITHOUT COIL) |  |
|----------|-------------------|-------------------------------------------------------|--|
|          |                   |                                                       |  |

**UNIT:mm** 

| x | SELECTION FOR A PORT CONTROL |
|---|------------------------------|
| N | WITHOUT PORT                 |
|   |                              |
|   |                              |

|  | Y     | SELECTION FOR B PORT CONTROL (REFER TO EP08W-X-Y-Z)                                        |
|--|-------|--------------------------------------------------------------------------------------------|
|  | 08W2  | CAVITY ONLY (WITHOUT VALVE)                                                                |
|  | EP01  | EP08W2A01N05 , 40LPM,350bar<br>(NORMALLY CLOSED,WITHOUT COIL)                              |
|  |       | 08W2A02N05 , 40LPM,350bar<br>ORMALLY OPEN,WITHOUT COIL)                                    |
|  | EP01M | EP08W2A01M05 , 40LPM,350bar(NORMALLY CLOSED WITH KNOB STYLE MANUAL OVERRIDE, WITHOUT COIL) |
|  | EP02P | EP08W2A02P05 , 40LPM,350bar(NORMALLY OPEN WITH PUSH STYLE MANUAL OVERRIDE,WITHOUT COIL)    |
|  | COIL  | MUST BE ORDERED SEPARATELY (REFER TO EC-04W-X-Y-Z)                                         |

| Z | BODY MATERIAL          |  |  |
|---|------------------------|--|--|
| Α | HIGH-STRENGTH ALUMINUM |  |  |
|   |                        |  |  |
|   |                        |  |  |
|   |                        |  |  |
|   |                        |  |  |
|   |                        |  |  |