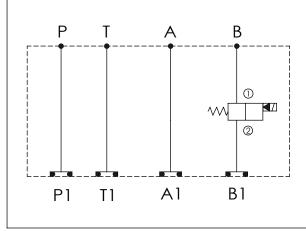

**UNIT:mm** 

| x | SELECTION FOR A PORT CONTROL |
|---|------------------------------|
| N | WITHOUT PORT                 |
|   |                              |
|   |                              |

|  | Y     | SELECTION FOR B PORT CONTROL (REFER TO EP08W-X-Y-Z)                                        |
|--|-------|--------------------------------------------------------------------------------------------|
|  | 08W2  | CAVITY ONLY (WITHOUT VALVE)                                                                |
|  | EP01  | EP08W2A01N05 , 40LPM,350bar<br>(NORMALLY CLOSED,WITHOUT COIL)                              |
|  |       | 08W2A02N05 , 40LPM,350bar<br>ORMALLY OPEN,WITHOUT COIL)                                    |
|  | EP01M | EP08W2A01M05 , 40LPM,350bar(NORMALLY CLOSED WITH KNOB STYLE MANUAL OVERRIDE, WITHOUT COIL) |
|  | EP02P | EP08W2A02P05 , 40LPM,350bar(NORMALLY OPEN WITH PUSH STYLE MANUAL OVERRIDE,WITHOUT COIL)    |
|  | COIL  | MUST BE ORDERED SEPARATELY (REFER TO EC-04W-X-Y-Z)                                         |