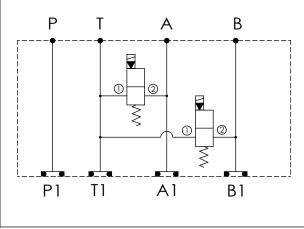

## ISO 03 SANDWICH MANIFOLD

| Y                                                       | SELECTION FOR B PORT CONTROL (REFER TO EP08W-X-Y-Z)                                          |  |  |
|---------------------------------------------------------|----------------------------------------------------------------------------------------------|--|--|
| 08W2                                                    | CAVITY ONLY (WITHOUT VALVE)                                                                  |  |  |
| EP01                                                    | EP08W2A01N05 , 40LPM,350bar<br>(NORMALLY CLOSED,WITHOUT COIL)                                |  |  |
| EP02                                                    | EP08W2A02N05 , 40LPM,350bar<br>(NORMALLY OPEN,WITHOUT COIL)                                  |  |  |
| EP01M                                                   | EP08W2A01M05 , 40LPM,350bar(NORMALLY CLOSED<br>WITH KNOB STYLE MANUAL OVERRIDE,WITHOUT COIL) |  |  |
| EP02P                                                   | EP08W2A02P05 , 40LPM,350bar(NORMALLY OPEN WITH PUSH STYLE MANUAL OVERRIDE,WITHOUT COIL)      |  |  |
| COIL MUST BE ORDERED SEPARATELY (REFER TO EC-04W-X-Y-Z) |                                                                                              |  |  |

## **TECHNICAL DATA**

Aluminum Body Pressure Rating: 210 bar

Ductile Iron

Body Pressure Rating: 350 bar

Rated flow: 40 I/min

Cartridge Valve:

Refer to EP08W-X-Y-Z

EP08W-X-Y-Z