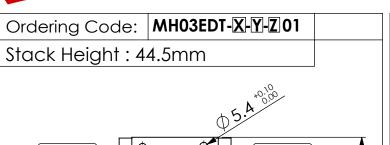

## **TECHNICAL DATA**

Aluminum Body Pressure Rating: 210 bar

Ductile Iron

Body Pressure Rating: 350 bar

Rated flow: 40 I/min

Cartridge Valve:

Refer to EP08W-X-Y-Z

EP08W-X-Y-Z