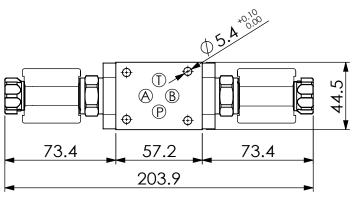

## **TECHNICAL DATA**

Aluminum Body Pressure Rating: 210 bar

Ductile Iron

Body Pressure Rating: 350 bar

Rated flow: 40 I/min

Cartridge Valve:

Refer to EP08W-X-Y-Z

EP08W-X-Y-Z