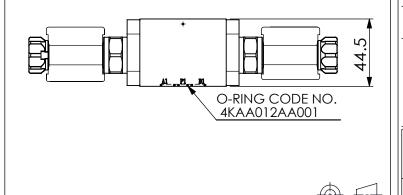

## **TECHNICAL DATA**

Aluminum Body Pressure Rating: 210 bar

Ductile Iron

Body Pressure Rating: 350 bar

Rated flow: 40 I/min

Cartridge Valve:

Refer to EP08W-X-Y-Z

EP08W-X-Y-Z