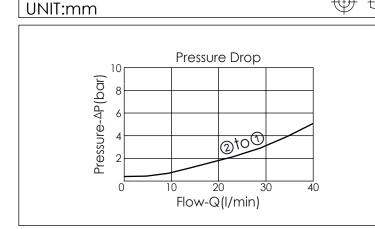

## **TECHNICAL DATA**

Aluminum Body Pressure Rating: 210 bar

Ductile Iron

Body Pressure Rating: 350 bar

Rated flow: 40 I/min

Cartridge Valve:

Refer to EP08W-X-Y-Z

EP08W-X-Y-Z