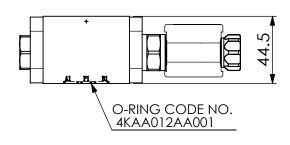

## **TECHNICAL DATA**

Aluminum Body Pressure Rating: 210 bar

Ductile Iron

Body Pressure Rating: 350 bar

Rated flow: 40 I/min

Cartridge Valve: Refer to CP08W-Y-Z

EP08W-X-Y-Z

\* Refer to Winner Cartridge Valves Catalog.

|              | 0.33 kg(WITHOUT VALVES)<br>0.52 kg(INCLUDE VALVES<br>,WITHOUT COIL) |
|--------------|---------------------------------------------------------------------|
| Ductile Iron | 0.94 kg(WITHOUT VALVES) 1.13 kg(INCLUDE VALVES ,WITHOUT COIL)       |