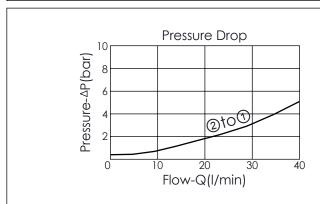

## **TECHNICAL DATA**

Aluminum Body Pressure Rating: 210 bar

Ductile Iron

Body Pressure Rating: 350 bar

Rated flow: 40 I/min

Cartridge Valve: Refer to CP08W-Y-Z

EP08W-X-Y-Z

\* Refer to Winner Cartridge Valves Catalog.