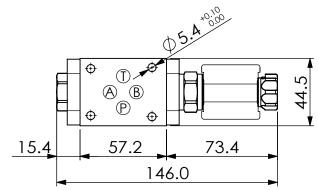

## **TECHNICAL DATA**

Aluminum Body Pressure Rating: 210 bar

Ductile Iron

Body Pressure Rating: 350 bar

Rated flow: 40 I/min

Cartridge Valve: Refer to CP08W-Y-Z

EP08W-X-Y-Z

\* Refer to Winner Cartridge Valves Catalog.

|              | 0.33 kg(WITHOUT VALVES)<br>0.52 kg(INCLUDE VALVES<br>,WITHOUT COIL) |
|--------------|---------------------------------------------------------------------|
| Ductile Iron | 0.94 kg(WITHOUT VALVES) 1.13 kg(INCLUDE VALVES ,WITHOUT COIL)       |