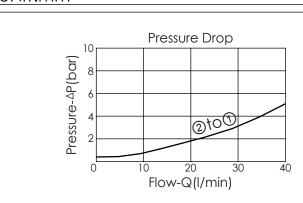

## **TECHNICAL DATA**

Aluminum Body Pressure Rating: 210 bar

Ductile Iron

Body Pressure Rating: 350 bar

Rated flow: 40 1/min

Cartridge Valve:

Refer to EP08W-X-Y-Z

EP08W-X-Y-Z