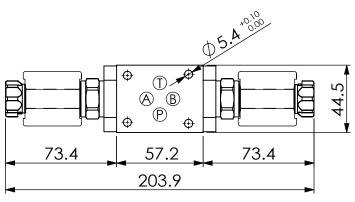

## **TECHNICAL DATA**

Aluminum Body Pressure Rating: 210 bar

Ductile Iron

Body Pressure Rating: 350 bar

Rated flow: 40 1/min

Cartridge Valve:

Refer to EP08W-X-Y-Z

EP08W-X-Y-Z