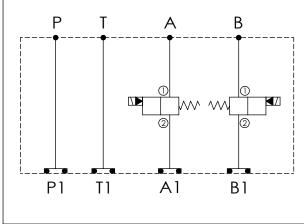

## **TECHNICAL DATA**

Aluminum Body Pressure Rating: 210 bar

Ductile Iron

Body Pressure Rating: 350 bar

Rated flow: 40 1/min

Cartridge Valve:

Refer to EP08W-X-Y-Z

EP08W-X-Y-Z