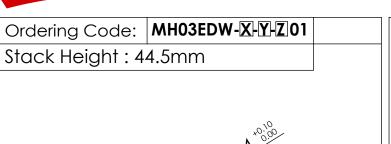

## ISO 03 SANDWICH MANIFOLD

UNIT:mm

| Y                                                       | SELECTION FOR B PORT CONTROL (REFER TO EP08W-X-Y-Z)                                          |  |  |
|---------------------------------------------------------|----------------------------------------------------------------------------------------------|--|--|
| 08W2                                                    | CAVITY ONLY (WITHOUT VALVE)                                                                  |  |  |
| EPO1                                                    | EP08W2A01N05 , 40LPM,350bar<br>(NORMALLY CLOSED,WITHOUT COIL)                                |  |  |
| EP02                                                    | EP08W2A02N05 , 40LPM,350bar<br>(NORMALLY OPEN,WITHOUT COIL)                                  |  |  |
| EP01M                                                   | EP08W2A01M05 , 40LPM,350bar(NORMALLY CLOSED<br>WITH KNOB STYLE MANUAL OVERRIDE,WITHOUT COIL) |  |  |
| EPO2P                                                   | EDOOL (0.1010) (0.1011) (0.1011) (0.1011) (0.1011)                                           |  |  |
| COIL MUST BE ORDERED SEPARATELY (REFER TO EC-04W-X-Y-Z) |                                                                                              |  |  |

## **TECHNICAL DATA**

Aluminum Body Pressure Rating: 210 bar

Ductile Iron

Body Pressure Rating: 350 bar

Rated flow: 40 1/min

Cartridge Valve:

Refer to EP08W-X-Y-Z

EP08W-X-Y-Z