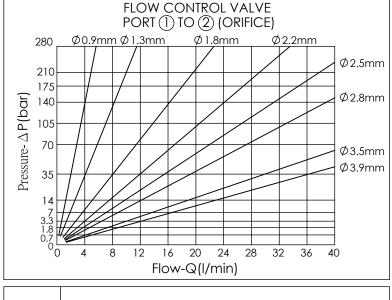

30

I/min

Aluminum 0.4 kg(WITHOUT VALVES) 0.55 kg(INCLUDE VALVES ,WITHOUT COIL)

\* If you need the special specification. Please contact us.

|  | X                          | SELECTION FOR FLOW CONTROL VALVE            |                                    |           |
|--|----------------------------|---------------------------------------------|------------------------------------|-----------|
|  | PORT ② TO ① PRESSURE COMPE |                                             |                                    | MPENSATED |
|  | N                          | CAVITY ONLY<br>(WITHOUT FLOW CONTROL VALVE) |                                    |           |
|  | 0100                       | 1 LPM                                       | PORT (1) TO (2)<br>ORIFICE Ø 0.9mm |           |
|  | 0200                       | 2 LPM                                       | PORT (1) TO (2)<br>ORIFICE Ø 1.3mm |           |
|  | 0400                       | 4 LPM                                       | PORT (1) TO (2)<br>ORIFICE Ø 1.8mm |           |
|  | 0600                       | 6 LPM                                       | PORT (1) TO (2)<br>ORIFICE Ø 2.2mm |           |
|  | 0800                       | 8 LPM                                       | PORT (1) TO (2)<br>ORIFICE Ø2.5mm  |           |
|  | 1000                       | 10 LPM                                      | DODE (0) TO (0)                    |           |
|  | 1600                       | 16 LPM                                      | PORT (1) TO (2)<br>ORIFICE Ø 3.5mm |           |
|  | 2000                       | 20 LPM                                      | PORT (1) TO (2)<br>ORIFICE Ø 3.9mm |           |
|  |                            |                                             |                                    |           |