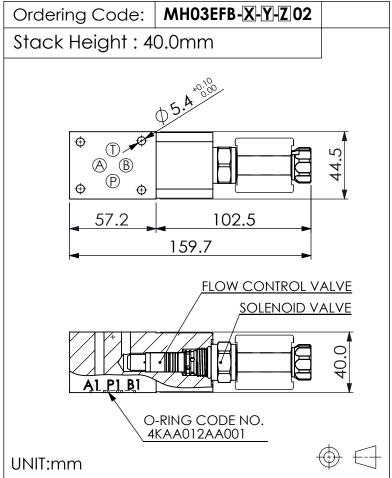

## ISO 03 SANDWICH MANIFOLD

Aluminum Body Pressure Rating: 210 bar
Ductile Iron
Body Pressure Rating: 350 bar

Rated flow:
Cartridge Valve:

Refer to EP08W-X-Y-Z

\* Refer to Winner Cartridge Valves Catalog.

30

I/min

Aluminum 0.4 kg(WITHOUT VALVES) 0.55 kg(INCLUDE VALVES ,WITHOUT COIL)

\* If you need the special specification. Please contact us.

|  | X                          | SELECTION FOR FLOW CONTROL VALVE            |                                    |           |
|--|----------------------------|---------------------------------------------|------------------------------------|-----------|
|  | PORT ② TO ① PRESSURE COMPE |                                             |                                    | MPENSATED |
|  | N                          | CAVITY ONLY<br>(WITHOUT FLOW CONTROL VALVE) |                                    |           |
|  | 0100                       | 1 LPM                                       | PORT (1) TO (2)<br>ORIFICE Ø 0.9mm |           |
|  | 0200                       | 2 LPM                                       | PORT (1) TO (2)<br>ORIFICE Ø 1.3mm |           |
|  | 0400                       | 4 LPM                                       | PORT (1) TO (2)<br>ORIFICE Ø 1.8mm |           |
|  | 0600                       | 6 LPM                                       | PORT (1) TO (2)<br>ORIFICE Ø 2.2mm |           |
|  | 0800                       | 8 LPM                                       | PORT (1) TO (2)<br>ORIFICE Ø2.5mm  |           |
|  | 1000                       | 10 LPM                                      | DODE (0) TO (0)                    |           |
|  | 1600                       | 16 LPM                                      | PORT (1) TO (2)<br>ORIFICE Ø 3.5mm |           |
|  | 2000                       | 20 LPM                                      | PORT (1) TO (2)<br>ORIFICE Ø 3.9mm |           |
|  |                            |                                             |                                    |           |

**BODY MATERIAL** 

**HIGH-STRENGTH ALUMINUM** 

| Y                               | SELECTION FOR SOLENOID VALVE (REFER TO EP08W-X-Y-Z)                                             |  |
|---------------------------------|-------------------------------------------------------------------------------------------------|--|
| 08W2                            | CAVITY ONLY (WITHOUT VALVE)                                                                     |  |
| EP01                            | EP08W2A01N05 , 40LPM,350bar<br>(NORMALLY CLOSED,WITHOUT COIL)                                   |  |
| EP01M                           | EP08W2A01M05 , 40LPM,350bar<br>(NORMALLY CLOSEDWITH KNOB<br>STYLE MANUAL OVERRIDE,WITHOUT COIL) |  |
| COIL MUST BE ORDERED SEPARATELY |                                                                                                 |  |

COIL MUST BE ORDERED SEPARATELY (REFER TO EC-04W-XHYHZ)

Rev.220308 M.EFB.341

Z

A