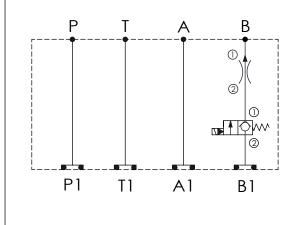

## ISO 03 SANDWICH MANIFOLD

Aluminum Body Pressure Rating: 210 bar
Ductile Iron
Body Pressure Rating: 350 bar

Rated flow:
Cartridge Valve:

Refer to EP08W-X-Y-Z

\* Refer to Winner Cartridge Valves Catalog.