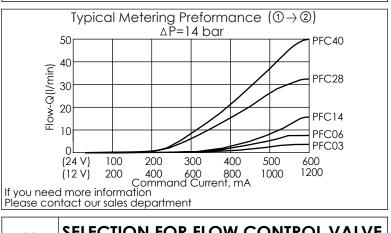

## ISO 03 SANDWICH MANIFOLD

| Y                                                       | SELECTION FOR FLOW CONTROL VALVE (REFER TO PFC13A-X-Y-Z) |  |  |
|---------------------------------------------------------|----------------------------------------------------------|--|--|
| 13A2                                                    | CAVITY ONLY (WITHOUT VALVE)                              |  |  |
| PFC03                                                   | PFC13A2D0030N(0.3~3LPM)                                  |  |  |
| PFC06                                                   | PFC13A2D0060N(0.4~6LPM)                                  |  |  |
| PFC14                                                   | PFC13A2D0140N(0.6~14LPM)                                 |  |  |
| PFC28                                                   | PFC13A2D0280N(0.8~28LPM)                                 |  |  |
| PFC40                                                   | PFC13A2D0400N(1.0~40LPM)                                 |  |  |
| COIL MUST BE ORDERED SEPARATELY (REFER TO EC-19A-XHYHZ) |                                                          |  |  |