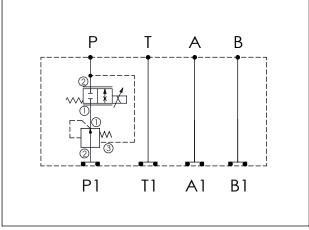

## TECHNICAL DATA

Aluminum Body Pressure Rating: 210 bar

Ductile Iron

Body Pressure Rating: 350 bar

Rated flow: 40 I/min

Cartridge Valve:

Refer to LP11A-X-Y-Z PFC13A-X-Y-Z

\* Refer to Winner Cartridge Valves Catalog.