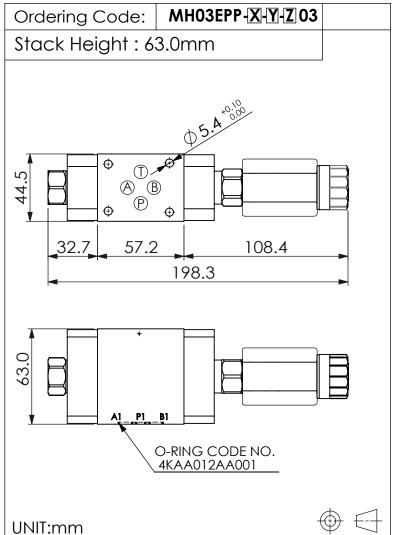

## TECHNICAL DATA

Aluminum Body Pressure Rating: 210 bar

Ductile Iron

Body Pressure Rating: 350 bar

Rated flow: 40 I/min

Cartridge Valve:

Refer to LP11A-X-Y-Z PFC13A-X-Y-Z

\* Refer to Winner Cartridge Valves Catalog.

| Aluminum | 0.63 kg(WITHOUT VALVES) 1.2 kg(INCLUDE VALVES ,WITHOUT COIL) |
|----------|--------------------------------------------------------------|
|          |                                                              |