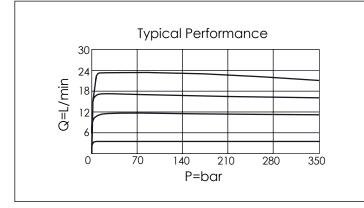

## **TECHNICAL DATA** Aluminum Body Pressure Rating: 210 bar Ductile Iron

Body Pressure Rating: 350 bar

Rated flow: 23 I/min (Pressure Compensated)

Cartridge Valve:

Refer to FR13A-X-Y-Z

\* Refer to Winner Cartridge Valves Catalog.