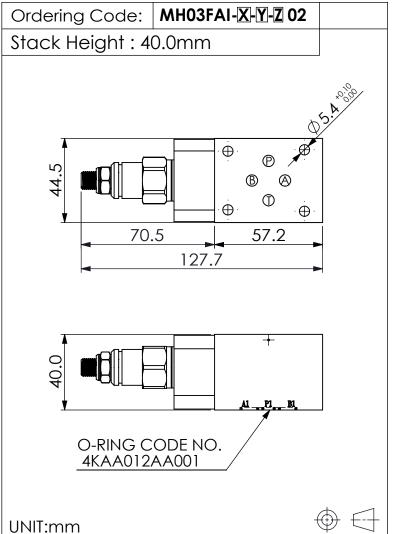

## ISO 03 SANDWICH MANIFOLD

## **TECHNICAL DATA** Aluminum Body Pressure Rating: 210 bar Ductile Iron

Body Pressure Rating: 350 bar

Rated flow: 23 I/min (Pressure Compensated)

Cartridge Valve:

Refer to FR13A-X-Y-Z

\* Refer to Winner Cartridge Valves Catalog.

|              | 0.31 kg(WITHOUT VALVE)<br>0.46 kg(INCLUDE VALVE) |  |
|--------------|--------------------------------------------------|--|
| Ductile Iron | 0.92 kg(WITHOUT VALVE)<br>1.07 kg(INCLUDE VALVE) |  |

| Z | BODY MATERIAL          |  |  |
|---|------------------------|--|--|
| Α | HIGH-STRENGTH ALUMINUM |  |  |
| S | DUCTILE IRON           |  |  |
|   |                        |  |  |
|   |                        |  |  |
|   |                        |  |  |
|   |                        |  |  |