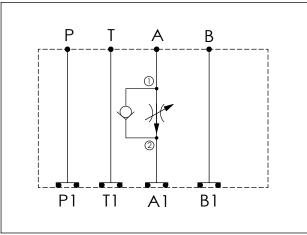

## **TECHNICAL DATA** Aluminum Body Pressure Rating: 210 bar Ductile Iron

Body Pressure Rating: 350 bar

Rated flow: 23 I/min (Pressure Compensated)

Cartridge Valve:

Refer to FR13A-X-Y-Z

\* Refer to Winner Cartridge Valves Catalog.

\* If you need the special specification. Pléase contact us.

| x      | SELECTION FOR A PORT CONTROL                  |  |
|--------|-----------------------------------------------|--|
| 13A2   | CAVITY ONLY (WITHOUT VALVE)                   |  |
| FROA   | FR13A20AL (23LPM,350bar)                      |  |
|        |                                               |  |
|        |                                               |  |
| Please | refer to the list price of cartridge program. |  |

| Y | SELECTION FOR B PORT CONTROL |
|---|------------------------------|
| N | WITHOUT PORT                 |
|   |                              |
|   |                              |
|   |                              |
|   |                              |