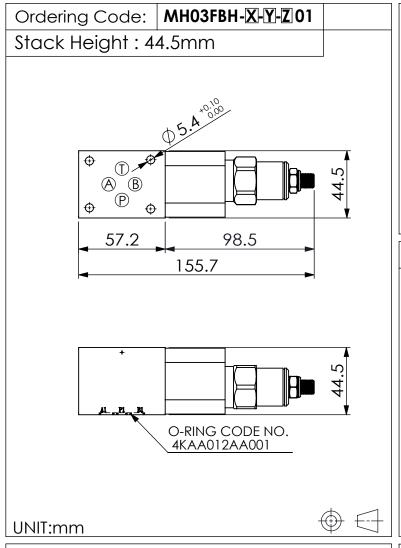

## ISO 03 SANDWICH MANIFOLD

TECHNICAL DATA

Aluminum Body Pressure Rating: 210 bar

Ductile Iron

Body Pressure Rating: 350 bar

Rated flow: 40 I/min

Cartridge Valve:
Refer to NC5A-X-Y-Z

\* Refer to Winner Cartridge Valves Catalog.

| Aluminum | 0.4 kg(WITHOUT VALVE)<br>0.67 kg(INCLUDE VALVE) |
|----------|-------------------------------------------------|
|          |                                                 |

\* If you need the special specification. Please contact us.