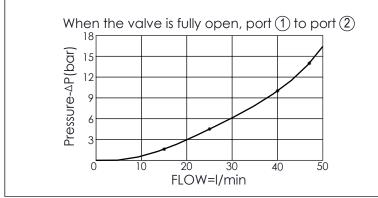

## ISO 03 SANDWICH MANIFOLD

TECHNICAL DATA

Aluminum Body Pressure Rating: 210 bar

Ductile Iron

Body Pressure Rating: 350 bar

Rated flow: 40 I/min

Cartridge Valve:
Refer to NC5A-X-Y-Z

\* Refer to Winner Cartridge Valves Catalog.