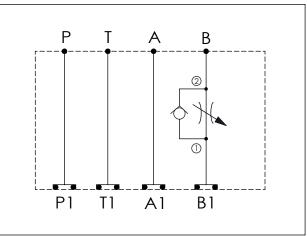

| X | SELECTION FOR A PORT CONTROL |
|---|------------------------------|
| N | WITHOUT PORT                 |
|   |                              |
|   |                              |

| Y                                                    | SELECTION FOR B PORT CONTROL |  |
|------------------------------------------------------|------------------------------|--|
| 5A2                                                  | CAVITY ONLY (WITHOUT VALVE)  |  |
| NCBA                                                 | NC5A21BAL(0.3bar)            |  |
| NCBC                                                 | NC5A21BCL(2.0bar)            |  |
|                                                      |                              |  |
|                                                      |                              |  |
|                                                      |                              |  |
| Please refer to the list price of cartridge program. |                              |  |