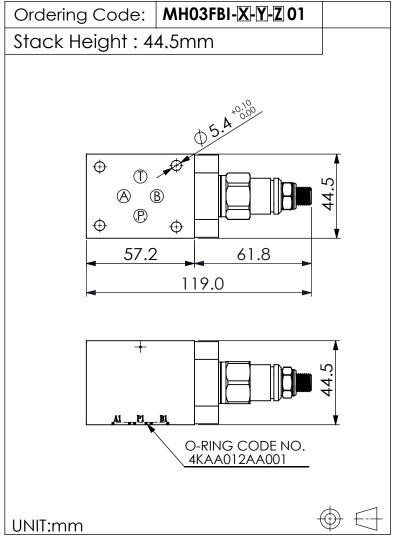

## ISO 03 SANDWICH MANIFOLD

## TECHNICAL DATA Aluminum Body Pressure Rating: 210 bar Ductile Iron Body Pressure Rating: 350 bar

Rated flow: 23 1/min

(Pressure Compensated)

Cartridge Valve:

Refer to FR13A-X-Y-Z

\* Refer to Winner Cartridge Valves Catalog.

| ш | Aluminum     | 0.35<br>0.5 | kg(WITHOUT VALVE)<br>kg(INCLUDE VALVE) |
|---|--------------|-------------|----------------------------------------|
|   | Ductile Iron | 0.9<br>1.05 | kg(WITHOUT VALVE)<br>kg(INCLUDE VALVE) |