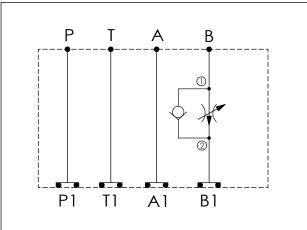

## TECHNICAL DATA Aluminum Body Pressure Rating: 210 bar Ductile Iron Body Pressure Rating: 350 bar

Rated flow: 23 1/min

(Pressure Compensated)

Cartridge Valve:

Refer to FR13A-X-Y-Z

\* Refer to Winner Cartridge Valves Catalog.

| Y                                                    | SELECTION FOR B PORT CONTROL    |  |  |
|------------------------------------------------------|---------------------------------|--|--|
| 13A2                                                 | 3A2 CAVITY ONLY (WITHOUT VALVE) |  |  |
| FROA                                                 | ROA FR13A20AL (23LPM,350bar)    |  |  |
|                                                      |                                 |  |  |
|                                                      |                                 |  |  |
|                                                      |                                 |  |  |
|                                                      |                                 |  |  |
| Please refer to the list price of cartridge program. |                                 |  |  |