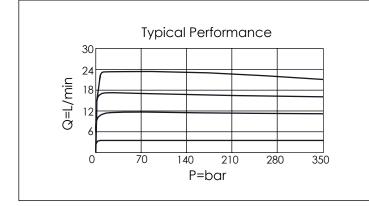

## TECHNICAL DATA Aluminum Body Pressure Rating: 210 bar Ductile Iron Body Pressure Rating: 350 bar

Rated flow: 23 1/min

(Pressure Compensated)

Cartridge Valve:

Refer to FR13A-X-Y-Z

\* Refer to Winner Cartridge Valves Catalog.