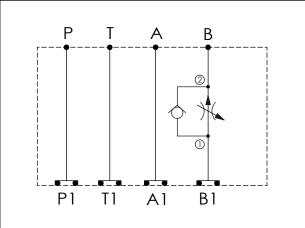

## ISO 03 SANDWICH MANIFOLD

TECHNICAL DATA

Aluminum Body Pressure Rating: 210 bar

Ductile Iron
Body Pressure Rating: 350 bar

Rated flow: 23 1/min

(Pressure Compensated)
Cartridge Valve:

Refer to FR13A-X-Y-Z

| SELECTION FOR B PORT CONTROL                         |  |  |
|------------------------------------------------------|--|--|
| CAVITY ONLY (WITHOUT VALVE)                          |  |  |
| FR13A20AL (23LPM,350bar)                             |  |  |
|                                                      |  |  |
|                                                      |  |  |
|                                                      |  |  |
|                                                      |  |  |
| Please refer to the list price of cartridge program. |  |  |
|                                                      |  |  |