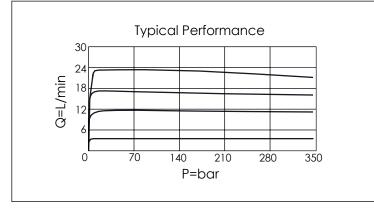

## ISO 03 SANDWICH MANIFOLD

TECHNICAL DATA

Aluminum Body Pressure Rating: 210 bar

Ductile Iron
Body Pressure Rating: 350 bar

Rated flow: 23 1/min

(Pressure Compensated)
Cartridge Valve:

Refer to FR13A-X-Y-Z