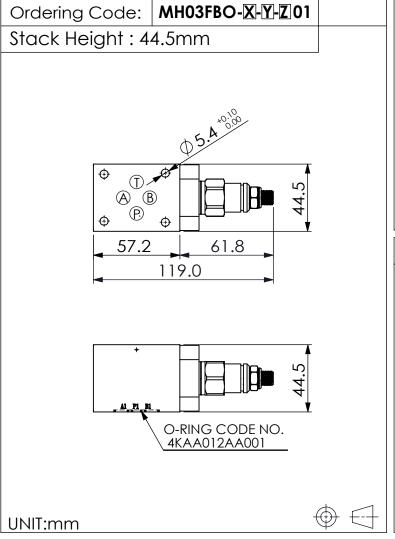

## ISO 03 SANDWICH MANIFOLD

TECHNICAL DATA

Aluminum Body Pressure Rating: 210 bar

Ductile Iron
Body Pressure Rating: 350 bar

Rated flow: 23 1/min

(Pressure Compensated)
Cartridge Valve:

Refer to FR13A-X-Y-Z

\* Refer to Winner Cartridge Valves Catalog.

| Aluminum     | 0.35 kg(WITHOUT VALVE)<br>0.5 kg(INCLUDE VALVE) |  |
|--------------|-------------------------------------------------|--|
| Ductile Iron | 1.0 kg(WITHOUT VALVE)<br>1.15 kg(INCLUDE VALVE) |  |

| Z | BODY MATERIAL          |  |
|---|------------------------|--|
| Α | HIGH-STRENGTH ALUMINUM |  |
| S | DUCTILE IRON           |  |
|   |                        |  |
|   |                        |  |
|   |                        |  |
|   |                        |  |
|   |                        |  |