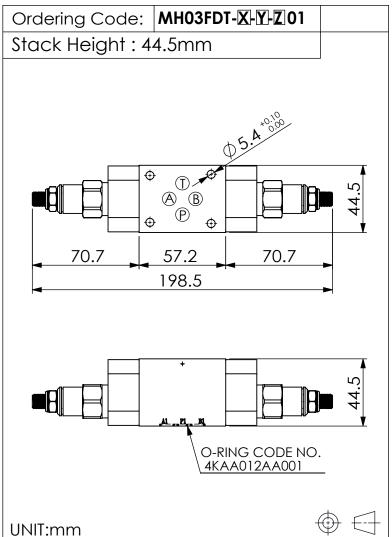

## ISO 03 SANDWICH MANIFOLD

## TECHNICAL DATA Aluminum Body Pressure Rating: 210 bar

Ductile Iron

Body Pressure Rating: 350 bar

Rated flow: 40 I/min

## Cartridge Valve: Refer to NV13A-X-Y-Z

\* Refer to Winner Cartridge Valves Catalog.

| Aluminum     | 0.45<br>0.75 | kg(WITHOUT VALVES)<br>kg(INCLUDE VALVES) |
|--------------|--------------|------------------------------------------|
| Ductile Iron | 1.2<br>1.5   | kg(WITHOUT VALVES)<br>kg(INCLUDE VALVES) |