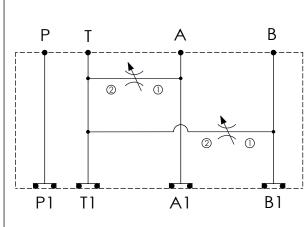

<sup>\*</sup> If you need the special specification. Please contact us.

| X      | SELECTION FOR A PORT CONTROL                         |  |  |
|--------|------------------------------------------------------|--|--|
| 13A2   | CAVITY ONLY (WITHOUT VALVE)                          |  |  |
| NV48   | NV13A2048L (350bar)                                  |  |  |
|        |                                                      |  |  |
|        |                                                      |  |  |
| Please | Please refer to the list price of cartridge program, |  |  |

| Y      | SELECTION FOR B PORT CONTROL                         |  |  |
|--------|------------------------------------------------------|--|--|
| 13A2   | CAVITY ONLY (WITHOUT VALVE)                          |  |  |
| NV48   | NV13A2048L (350bar)                                  |  |  |
|        |                                                      |  |  |
|        |                                                      |  |  |
|        |                                                      |  |  |
|        |                                                      |  |  |
| Please | Please refer to the list price of cartridge program. |  |  |