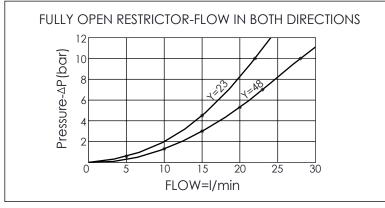

## TECHNICAL DATA Aluminum Body Pressure Rating: 210 bar

Ductile Iron

Body Pressure Rating: 350 bar

Rated flow: 40 I/min