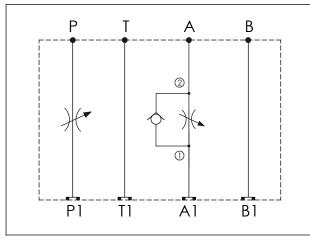

## **TECHNICAL DATA**

Aluminum Body Pressure Rating: 210 bar

Ductile Iron

Body Pressure Rating: 350 bar

Rated flow: 40 I/min

Cartridge Valve:
Refer to NC13A-X-Y-Z
NV13A-X-Y-Z

\* Refer to Winner Cartridge Valves Catalog.

\* If you need the special specification. Please contact us.

| X    | SELECTION FOR A PORT CONTROL |
|------|------------------------------|
| 13A2 | CAVITY ONLY (WITHOUT VALVE)  |
| NCBC | NC13A21BCL (20LPM,2.0bar)    |
|      |                              |

Please refer to the list price of cartridge program.

| SELECTION FOR B PORT CONTROL                         |  |  |
|------------------------------------------------------|--|--|
| CAVITY ONLY (WITHOUT VALVE)                          |  |  |
| NV13A2048L (350bar)                                  |  |  |
|                                                      |  |  |
|                                                      |  |  |
|                                                      |  |  |
|                                                      |  |  |
| Please refer to the list price of cartridge program. |  |  |
|                                                      |  |  |