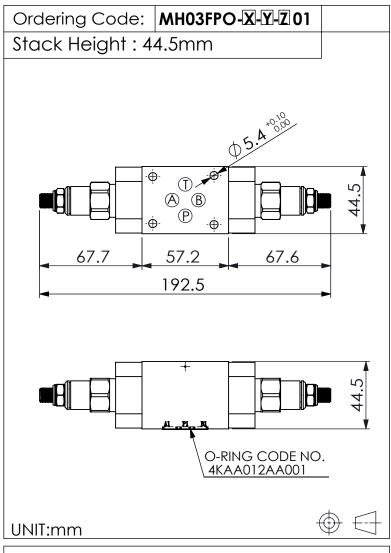

## **ISO 03 SANDWICH MANIFOLD**

## **TECHNICAL DATA**

Aluminum Body Pressure Rating: 210 bar

Ductile Iron

Body Pressure Rating: 350 bar

Rated flow: 40 I/min

Cartridge Valve:
Refer to NC13A-X-Y-Z
NV13A-X-Y-Z

\* Refer to Winner Cartridge Valves Catalog.

| Aluminum | 0.35<br>0.5 | kg(WITHOUT VALVES)<br>kg(INCLUDE VALVES) |
|----------|-------------|------------------------------------------|
|          |             |                                          |