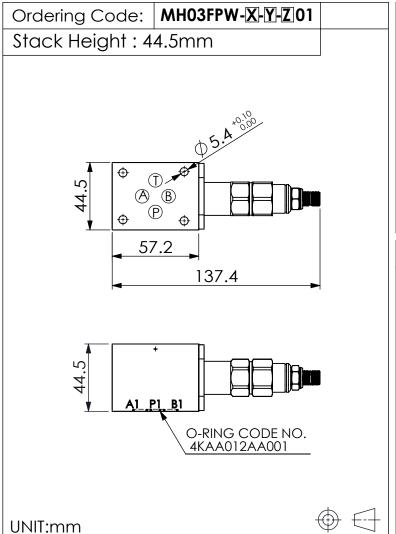

## ISO 03 SANDWICH MANIFOLD

## TECHNICAL DATA Aluminum Body Pressure Rating: 210 bar Ductile Iron Body Pressure Rating: 350 bar

Rated flow: 40 I/min

Cartridge Valve:
Refer to SD13A-X-Y-Z

\* Refer to Winner Cartridge Valves Catalog.