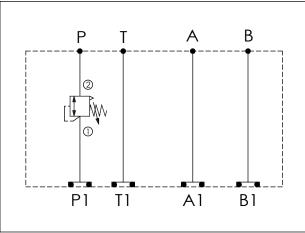

## TECHNICAL DATA Aluminum Body Pressure Rating: 210 bar Ductile Iron Body Pressure Rating: 350 bar

Rated flow: 40 I/min

Cartridge Valve:
Refer to SD13A-X-Y-Z

\* Refer to Winner Cartridge Valves Catalog.