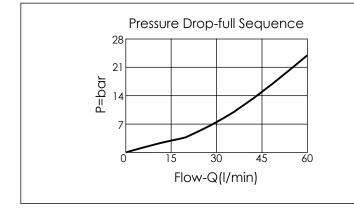

## TECHNICAL DATA Aluminum Body Pressure Rating: 210 bar Ductile Iron Body Pressure Rating: 350 bar

Rated flow: 40 I/min

Cartridge Valve:
Refer to SD13A-X-Y-Z

\* Refer to Winner Cartridge Valves Catalog.