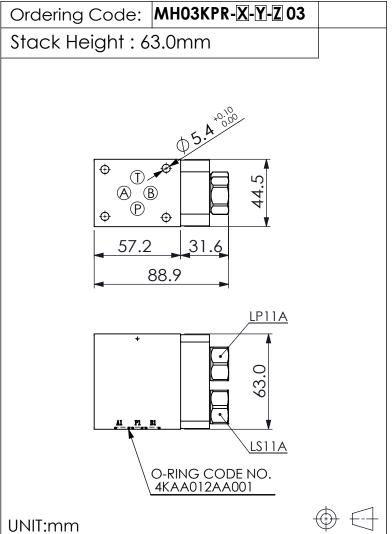

## ISO 03 SANDWICH MANIFOLD

## TECHNICAL DATA

Aluminum Body Pressure Rating: 210 bar

Ductile Iron

Body Pressure Rating: 350 bar

Rated flow: 40 I/min

Cartridge Valve:
Refer to LP11A-X-Y-Z
LS11A-X-Y-Z

\* Refer to Winner Cartridge Valves Catalog.

| Aluminum     | 0.45<br>0.75 | kg(WITHOUT VALVES)<br>kg(INCLUDE VALVES) |
|--------------|--------------|------------------------------------------|
| Ductile Iron | 1.3          | kg(WITHOUT VALVES)<br>kg(INCLUDE VALVES) |