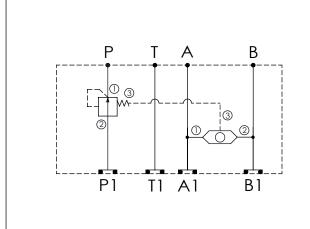

## TECHNICAL DATA

Aluminum Body Pressure Rating: 210 bar

Ductile Iron

Body Pressure Rating: 350 bar

Rated flow: 40 I/min

Cartridge Valve:
Refer to LP11A-X-Y-Z
LS11A-X-Y-Z

\* Refer to Winner Cartridge Valves Catalog.

\* If you need the special specification. Please contact us.

| X     | SELECTION FOR LOGIC ELEMENT |  |  |  |
|-------|-----------------------------|--|--|--|
| 11A3  | CAVITY ONLY (WITHOUT VALVE) |  |  |  |
| LP35  | LP11A3035N(60LPM,3.5bar)    |  |  |  |
| LP70  | LP11A3070N(60LPM,7.0bar)    |  |  |  |
| LP100 | LP11A30100N(60LPM,10.0bar)  |  |  |  |
| LP140 | LP11A30140N(60LPM,14.0bar)  |  |  |  |
|       |                             |  |  |  |

Please refer to the list price of cartridge program.

| Y                                                    | SELECTION FOR SHUTTLE VALVE |  |
|------------------------------------------------------|-----------------------------|--|
| 11A3                                                 | CAVITY ONLY (WITHOUT VALVE) |  |
| LS3N                                                 | LS11A33NN(10LPM,350bar)     |  |
|                                                      |                             |  |
|                                                      |                             |  |
|                                                      |                             |  |
|                                                      |                             |  |
| Please refer to the list price of cartridge program. |                             |  |