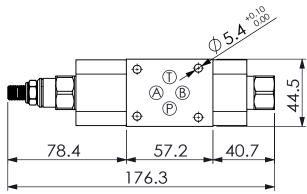

## ISO 03 SANDWICH MANIFOLD

UNIT:mm

| P  | Ţ  | A<br>• | В  |  |
|----|----|--------|----|--|
|    | 3  |        |    |  |
| P1 | T1 | A1     | В1 |  |

## **TECHNICAL DATA**

Aluminum Body Pressure Rating: 210 bar

Ductile Iron

Body Pressure Rating: 350 bar

Rated flow: 40 I/min

Cartridge Valve:

Refer to SP11A-X-Y-Z CV13A-X-M-Z

\* Refer to Winner Cartridge Valves Catalog.