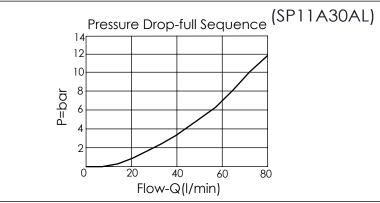

<sup>\*</sup> If you need the special specification. Please contact us.

| X                                       | SELECTION FOR A PORT CONTROL |
|-----------------------------------------|------------------------------|
| 11A3                                    | CAVITY ONLY (WITHOUT VALVE)  |
| <b>SPOA</b> SP11A30AL (60LPM, 7-210bar) |                              |
|                                         |                              |