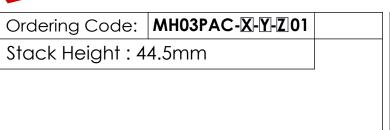

## ISO 03 SANDWICH MANIFOLD

UNIT:mm

| P  | Ţ  | A<br>• | В  |  |
|----|----|--------|----|--|
|    | 3  |        |    |  |
| P1 | T1 | A1     | В1 |  |

## **TECHNICAL DATA**

Aluminum Body Pressure Rating: 210 bar

Ductile Iron

Body Pressure Rating: 350 bar

Rated flow: 40 I/min

Cartridge Valve:

Refer to SP11A-X-Y-Z CV13A-X-M-Z

\* Refer to Winner Cartridge Valves Catalog.