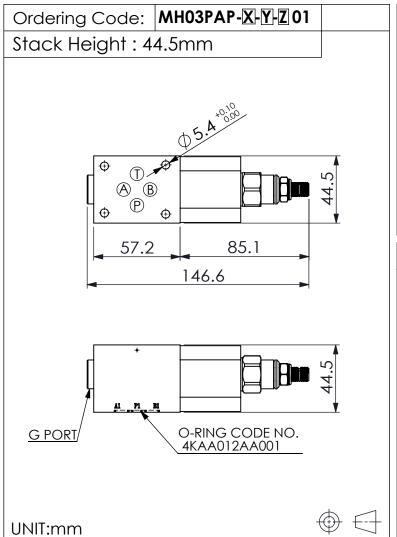

## ISO 03 SANDWICH MANIFOLD

## TECHNICAL DATA

Aluminum Body Pressure Rating: 210 bar

Ductile Iron

Body Pressure Rating: 350 bar

Rated flow: 40 I/min