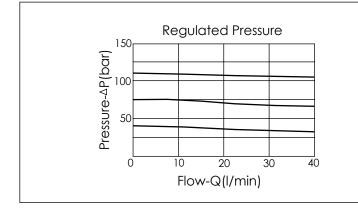

## TECHNICAL DATA

Aluminum Body Pressure Rating: 210 bar

Ductile Iron

Body Pressure Rating: 350 bar

Rated flow: 40 I/min