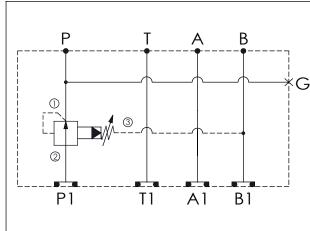

## Cartridge Valve:

Refer to PB11A-X-Y-Z

\* Refer to Winner Cartridge Valve Catalog.

| Aluminum     | 0.45<br>0.6 | kg(WITHOUT VALVE)<br>kg(INCLUDE VALVE) |
|--------------|-------------|----------------------------------------|
| Ductile Iron | 1.2<br>1.35 | kg(WITHOUT VALVE)<br>kg(INCLUDE VALVE) |