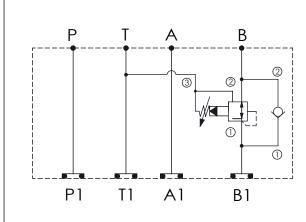

| X                                                    | SELECTION FOR CHECK VALVE   |  |
|------------------------------------------------------|-----------------------------|--|
| 13A2                                                 | CAVITY ONLY (WITHOUT VALVE) |  |
| CP00                                                 | CP00 CP13A2H00N (PLUG ONLY) |  |
| CV2020                                               | CV13A2020N (80LPM , 2.0bar) |  |
| Please refer to the list price of cartridge program. |                             |  |

| Y      | SELECTION FOR B PORT CONTROL                  |  |
|--------|-----------------------------------------------|--|
| 11A3   | CAVITY ONLY (WITHOUT VALVE)                   |  |
| PPOA   | PP11A30AL (40LPM , 7-210bar)                  |  |
|        |                                               |  |
|        |                                               |  |
|        |                                               |  |
|        |                                               |  |
| Please | refer to the list price of cartridge program. |  |

| Z | BODY MATERIAL          |  |
|---|------------------------|--|
| Α | HIGH-STRENGTH ALUMINUM |  |
| S | DUCTILE IRON           |  |
|   |                        |  |
|   |                        |  |
|   |                        |  |
|   |                        |  |
|   |                        |  |