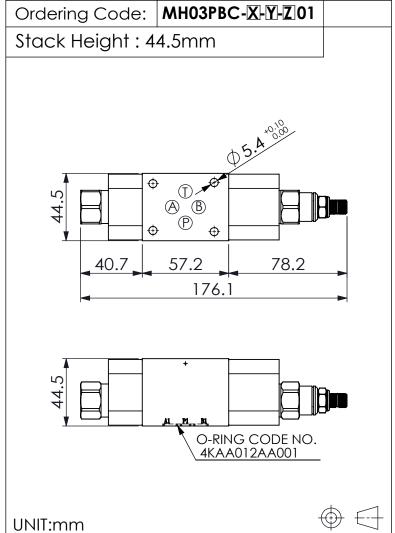

## ISO 03 SANDWICH MANIFOLD

## TECHNICAL DATA

Aluminum Body Pressure Rating: 210 bar

Ductile Iron

Body Pressure Rating: 350 bar

Rated flow: 40 I/min

Cartridge Valve:

Refer to CV13A-X-Y-Z

\* Refer to Winner Cartridge Valves Catalog.

| Aluminum     | 0.46 kg(WITHOUT VALVES)<br>0.71 kg(INCLUDE VALVES) |
|--------------|----------------------------------------------------|
| Ductile Iron | 1.33 kg(WITHOUT VALVES) 1.58 kg(INCLUDE VALVES)    |