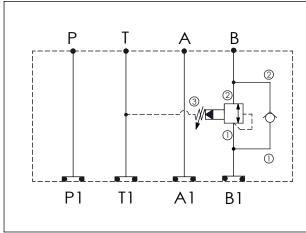

\* If you need the special specification. Please contact us.

| X      | SELECTION FOR CHECK VALVE       |  |
|--------|---------------------------------|--|
| 13A2   | CAVITY ONLY (WITHOUT VALVE)     |  |
| CV2120 | 120 CV13A2120N (60LPM , 2.0bar) |  |
|        |                                 |  |

Please refer to the list price of cartridge program.

| Y                                                    | SELECTION FOR B PORT CONTROL |
|------------------------------------------------------|------------------------------|
| 11A3                                                 | CAVITY ONLY (WITHOUT VALVE)  |
| SPOA                                                 | SP11A30AL (60LPM , 7-210bar) |
|                                                      |                              |
|                                                      |                              |
|                                                      |                              |
|                                                      |                              |
| Please refer to the list price of cartridge program. |                              |

| Z | BODY MATERIAL          |  |
|---|------------------------|--|
| Α | HIGH-STRENGTH ALUMINUM |  |
| S | DUCTILE IRON           |  |
|   |                        |  |
|   |                        |  |
|   |                        |  |
|   |                        |  |
|   |                        |  |