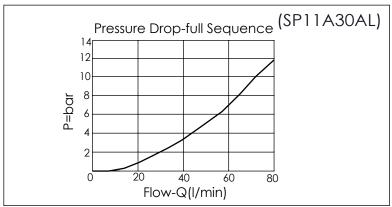

Please refer to the list price of cartridge program.

| Y                                                    | SELECTION FOR B PORT CONTROL |
|------------------------------------------------------|------------------------------|
| 11A3                                                 | CAVITY ONLY (WITHOUT VALVE)  |
| SPOA                                                 | SP11A30AL (60LPM , 7-210bar) |
|                                                      |                              |
|                                                      |                              |
|                                                      |                              |
|                                                      |                              |
| Please refer to the list price of cartridge program. |                              |