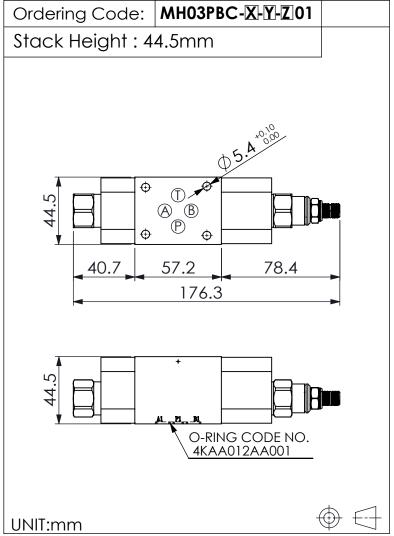

## ISO 03 SANDWICH MANIFOLD

## TECHNICAL DATA

Aluminum Body Pressure Rating: 210 bar

Ductile Iron

Body Pressure Rating: 350 bar

Rated flow: 40 I/min

Cartridge Valve:

Refer to CV13A-X-Y-Z

\* Refer to Winner Cartridge Valves Catalog.

| Aluminum     | 0.46 kg(WITHOUT VALVES)<br>0.71 kg(INCLUDE VALVES) |
|--------------|----------------------------------------------------|
| Ductile Iron | 1.33 kg(WITHOUT VALVES)                            |