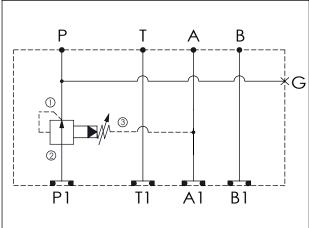

## Cartridge Valve: Refer to PB11A-X-Y-Z

\* Refer to Winner Cartridge Valve Catalog.

| Aluminum     | 0.45<br>0.6 | kg(WITHOUT VALVE)<br>kg(INCLUDE VALVE) |
|--------------|-------------|----------------------------------------|
| Ductile Iron | 1.2<br>1.35 | kg(WITHOUT VALVE)<br>kg(INCLUDE VALVE) |