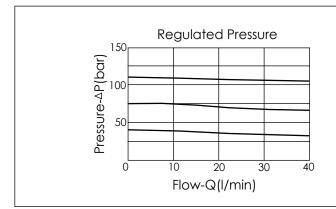

## TECHNICAL DATA Aluminum Body Pressure Rating: 210 bar

Ductile Iron

Body Pressure Rating: 350 bar

Rated flow: 40 I/min