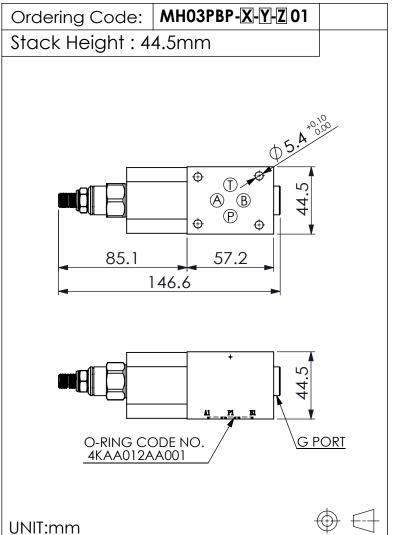

## ISO 03 SANDWICH MANIFOLD

## TECHNICAL DATA Aluminum Body Pressure Rating: 210 bar

Ductile Iron

Body Pressure Rating: 350 bar

Rated flow: 40 I/min