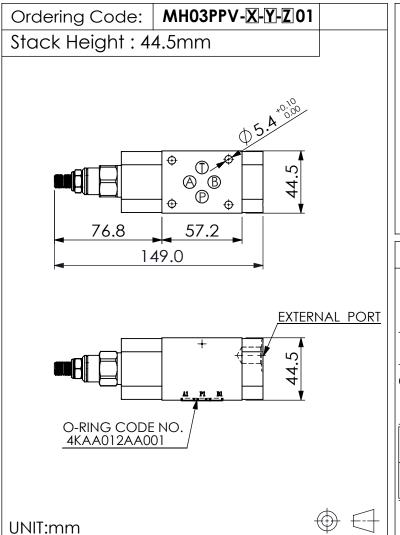

## ISO 03 SANDWICH MANIFOLD

| P              | T       | A  | B<br>• | ٦                |
|----------------|---------|----|--------|------------------|
| ①<br>② ③<br>P1 | (4)<br> | A1 | B1     | EXTERNAL<br>PORT |

## **TECHNICAL DATA** Aluminum Body Pressure Rating: 210 bar

Ductile Iron

Body Pressure Rating: 350 bar

Rated flow: 40 I/min