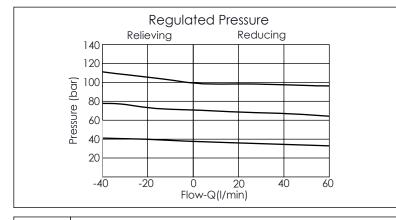

## **TECHNICAL DATA** Aluminum Body Pressure Rating: 210 bar

Ductile Iron

Body Pressure Rating: 350 bar

Rated flow: 40 I/min