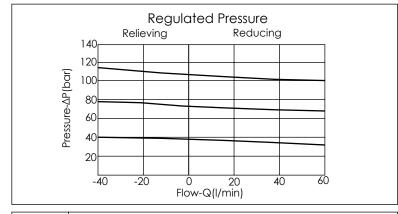

\* If you need the special specification. Please contact us.

| X                                                    | SELECTION FOR P PORT CONTROL                                       |  |
|------------------------------------------------------|--------------------------------------------------------------------|--|
| 11A3                                                 | CAVITY ONLY(WITHOUT VALVE)                                         |  |
| PPOA                                                 | PP11A30AL(40LPM,7.0~210bar)<br>(Pilot Operated Reducing/Relieving) |  |
| PPOB                                                 | PP11A30BL(40LPM,3.5~105bar)<br>(Pilot Operated Reducing/Relieving) |  |
|                                                      |                                                                    |  |
| Please refer to the list price of cartridge program. |                                                                    |  |