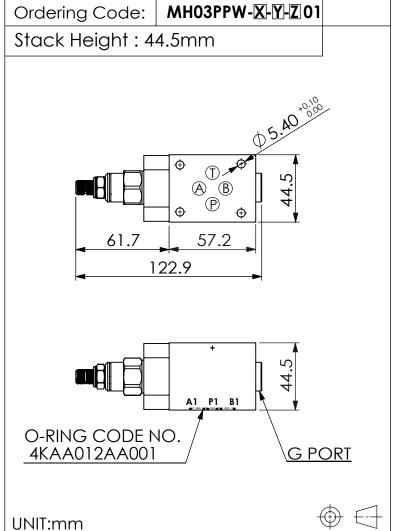

## ISO 03 SANDWICH MANIFOLD

## **TECHNICAL DATA**

Aluminum Body Pressure Rating: 210 bar

Ductile Iron

Body Pressure Rating: 350 bar

Rated flow: 40 I/min

## Cartridge Valve:

Refer to PP11A-X-Y-Z

\* Refer to Winner Cartridge Valve Catalog.

| Aluminum     | 0.32<br>0.47 | kg(WITHOUT VALVE)<br>kg(INCLUDE VALVE) |
|--------------|--------------|----------------------------------------|
| Ductile Iron | 0.9<br>1.05  | kg(WITHOUT VALVE)<br>kg(INCLUDE VALVE) |