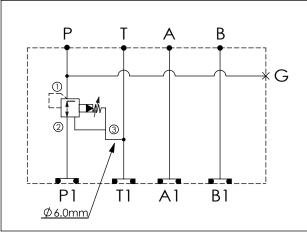

## Cartridge Valve:

Refer to PP11A-X-Y-Z

\* Refer to Winner Cartridge Valve Catalog.

| Aluminum     | 0.32<br>0.47 | kg(WITHOUT VALVE)<br>kg(INCLUDE VALVE) |
|--------------|--------------|----------------------------------------|
| Ductile Iron | 0.9<br>1.05  | kg(WITHOUT VALVE)<br>kg(INCLUDE VALVE) |

\* If you need the special specification. Please contact us.

| X                                                    | SELECTION FOR P PORT CONTROL                                       |  |
|------------------------------------------------------|--------------------------------------------------------------------|--|
| 11A3                                                 | CAVITY ONLY(WITHOUT VALVE)                                         |  |
| PPOA                                                 | PP11A30AL(40LPM,7.0~210bar)<br>(Pilot Operated Reducing/Relieving) |  |
| PPOB                                                 | PP11A30BL(40LPM,3.5~105bar)<br>(Pilot Operated Reducing/Relieving) |  |
|                                                      |                                                                    |  |
| Please refer to the list price of cartridge program. |                                                                    |  |