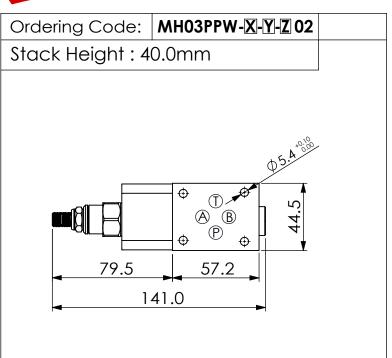

## ISO 03 SANDWICH MANIFOLD

**UNIT:mm** 

## TECHNICAL DATA

Aluminum Body Pressure Rating: 210 bar

Ductile Iron

Body Pressure Rating: 350 bar

Rated flow: 40 I/min