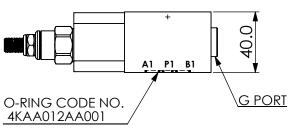

## ISO 03 SANDWICH MANIFOLD

**UNIT:mm** 

## TECHNICAL DATA

Aluminum Body Pressure Rating: 210 bar

Ductile Iron

Body Pressure Rating: 350 bar

Rated flow: 40 I/min