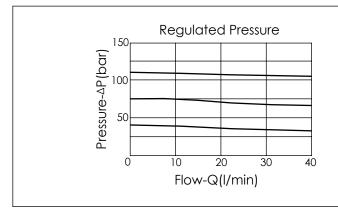

## ISO 03 SANDWICH MANIFOLD





**UNIT:mm** 





## TECHNICAL DATA

Aluminum Body Pressure Rating: 210 bar

Ductile Iron

Body Pressure Rating: 350 bar

Rated flow: 40 I/min

## Cartridge Valve: Refer to PB11A-X-Y-Z

\* Refer to Winner Cartridge Valves Catalog.

| Aluminum     | 0.34<br>0.5 | kg(WITHOUT VALVE)<br>kg(INCLUDE VALVE) |
|--------------|-------------|----------------------------------------|
| Ductile Iron | 1.0<br>1.16 | kg(WITHOUT VALVE)<br>kg(INCLUDE VALVE) |

\* If you need the special specification. Please contact us.



| X    | SELECTION FOR P PORT CONTROL                             |
|------|----------------------------------------------------------|
| 11A3 | CAVITY ONLY (WITHOUT VALVE)                              |
| PB0A | PB11A30AL(40LPM,7-210bar)<br>(Pilot Operated Reducing)   |
| PBOB | PB11A30BL(40LPM,3.5-105bar)<br>(Pilot Operated Reducing) |
|      |                                                          |

Please refer to the list price of cartridge program.

| Υ   | SELECTION FOR G PORT |   |  |
|-----|----------------------|---|--|
| G02 | G 1/4"(Metric)       |   |  |
| N02 | NPT 1/4"(U.S. Units) |   |  |
|     |                      |   |  |
|     |                      |   |  |
|     |                      | · |  |
|     |                      |   |  |
|     |                      |