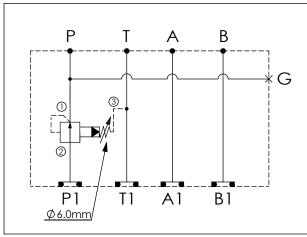

## Cartridge Valve: Refer to PB11A-X-Y-Z

\* Refer to Winner Cartridge Valves Catalog.

| Aluminum     | 0.34<br>0.5 | kg(WITHOUT VALVE)<br>kg(INCLUDE VALVE) |
|--------------|-------------|----------------------------------------|
| Ductile Iron | 1.0<br>1.16 | kg(WITHOUT VALVE)<br>kg(INCLUDE VALVE) |

\* If you need the special specification. Please contact us.

| X    | SELECTION FOR P PORT CONTROL                             |
|------|----------------------------------------------------------|
| 11A3 | CAVITY ONLY (WITHOUT VALVE)                              |
| PB0A | PB11A30AL(40LPM,7-210bar)<br>(Pilot Operated Reducing)   |
| PBOB | PB11A30BL(40LPM,3.5-105bar)<br>(Pilot Operated Reducing) |
|      |                                                          |