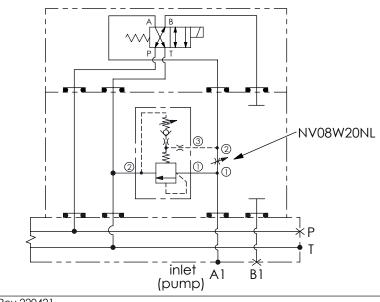

| SELECTION FOR FLOW CONTROL |
|--|------------------------------------------------------|----------------------------|
|  | 08W2                                                 | CAVITY ONLY(WITHOUT VALVE) |
|  | NV0N                                                 | NV08W20NL (350bar)         |
|  | Please refer to the list price of cartridge program. |                            |

Y SELECTION FOR RELIEF VALVES

11A3 CAVITY ONLY(WITHOUT VALVE)

RVBW (AP = 7bar)

Please refer to the list price of cartridge program.

| Z | BODY MATERIAL          |  |
|---|------------------------|--|
| Α | HIGH-STRENGTH ALUMINUM |  |
|   |                        |  |
|   |                        |  |

## NV08W20NL(A1 to A)

FULLY OPEN RESTRICTOR-FLOW IN BOTH DIRECTIONS



## TYPICAL CIRCUIT:



Rev.220421 M.RAT.301