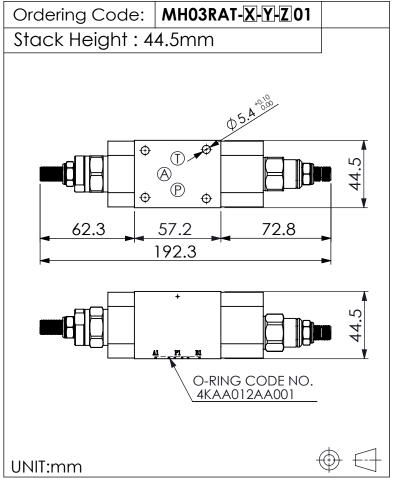

## ISO 03 SANDWICH MANIFOLD

## **TECHNICAL DATA**

Aluminum Body Pressure Rating: 210 bar

Ductile Iron

Body Pressure Rating: 350 bar

Rated flow: 40 1/min

Cartridge Valve:

Refer to NV08W-X-Y-Z

RV11A-X-Y-Z