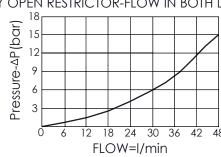

| SELECTION FOR FLOW CONTROL |
|--|------------------------------------------------------|----------------------------|
|  | 08W2                                                 | CAVITY ONLY(WITHOUT VALVE) |
|  | NV0N                                                 | NV08W20NL (350bar)         |
|  | Please refer to the list price of cartridge program. |                            |

Y SELECTION FOR RELIEF VALVES

11A3 CAVITY ONLY(WITHOUT VALVE)

RVBW (AP = 7bar)

Please refer to the list price of cartridge program.

| Z | BODY MATERIAL          |  |
|---|------------------------|--|
| Α | HIGH-STRENGTH ALUMINUM |  |
|   |                        |  |
|   |                        |  |

## NV08W20NL(A1 to A)

FULLY OPEN RESTRICTOR-FLOW IN BOTH DIRECTIONS



## TYPICAL CIRCUIT:



Rev.220421 M.RAT.301