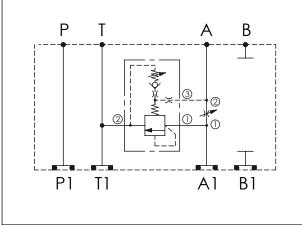

## **TECHNICAL DATA**

Aluminum Body Pressure Rating: 210 bar

Ductile Iron

Body Pressure Rating: 350 bar

Rated flow: 40 1/min

Cartridge Valve:

Refer to NV08W-X-Y-Z

RV11A-X-Y-Z

Y SELECTION FOR RELIEF VALVES

11A3 CAVITY ONLY(WITHOUT VALVE)

RVBW (AP = 7bar)

Please refer to the list price of cartridge program.

| Z | BODY MATERIAL          |  |
|---|------------------------|--|
| Α | HIGH-STRENGTH ALUMINUM |  |
|   |                        |  |
|   |                        |  |