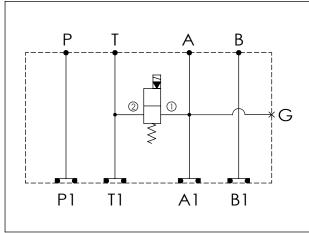

## Cartridge Valve:

Refer to EP08W-X-Y-Z

\* Refer to Winner Cartridge Valves Catalog.

| Aluminum | 0.27<br>0.4 | kg(WITHOUT VALVES)<br>kg(INCLUDE VALVES<br>,WITHOUT COIL) |
|----------|-------------|-----------------------------------------------------------|
|          |             |                                                           |

| Y                                                       | SELECTION FOR SOLENOID VALVES (REFER TO EP08W-X-Y-Z)                                       |  |
|---------------------------------------------------------|--------------------------------------------------------------------------------------------|--|
| 08W2                                                    | CAVITY ONLY (WITHOUT VALVE)                                                                |  |
| EP01                                                    | EP08W2A01N05 , 40LPM,350bar<br>(NORMALLY CLOSED,WITHOUT COIL)                              |  |
| EP02                                                    | EP08W2A02N05 , 40LPM,350bar<br>(NORMALLY OPEN,WITHOUT COIL)                                |  |
| EP01M                                                   | EP08W2A01M05 , 40LPM,350bar(normally closed with knob style manual override, without coil) |  |
| EP02P                                                   | EP08W2A02P05 , 40LPM,350bar(NORMALLY OPEN WITH PUSH STYLE MANUAL OVERRIDE,WITHOUT COIL)    |  |
| COIL MUST BE ORDERED SEPARATELY (REFER TO EC-04W-X-Y-Z) |                                                                                            |  |