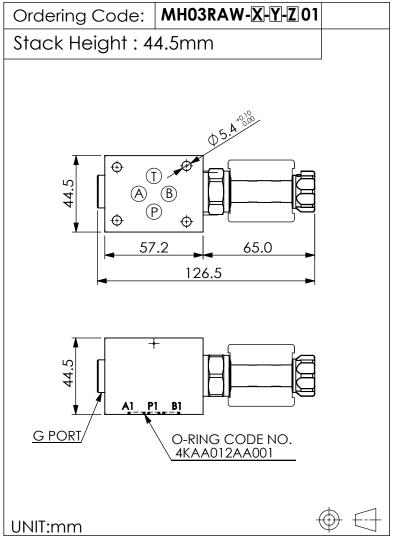

## ISO 03 SANDWICH MANIFOLD

## TECHNICAL DATA

Aluminum Body Pressure Rating: 210 bar

Ductile Iron

Body Pressure Rating: 350 bar

Rated flow: 40 I/min

| X   | SELECTION FOR G PORT |  |  |
|-----|----------------------|--|--|
| G02 | G 1/4"(Metric)       |  |  |
| N02 | NPT 1/4"(U.S. Units) |  |  |
|     |                      |  |  |
|     |                      |  |  |

| Z | BODY MATERIAL          |  |  |
|---|------------------------|--|--|
| Α | HIGH-STRENGTH ALUMINUM |  |  |
|   |                        |  |  |
|   |                        |  |  |
|   |                        |  |  |
|   |                        |  |  |
|   |                        |  |  |
|   |                        |  |  |