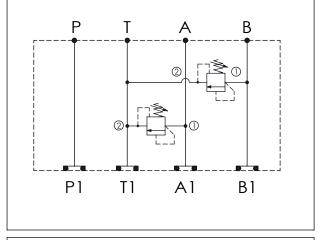

## Cartridge Valve:

Refer to RD08W-X-Y-Z

\* Refer to Winner Cartridge Valves Catalog.

| Aluminum     | 0.4 kg(WITHOUT VALVES)<br>0.65 kg(INCLUDE VALVES) |  |
|--------------|---------------------------------------------------|--|
| Ductile Iron | 1.1 kg(WITHOUT VALVES)<br>1.35 kg(INCLUDE VALVES) |  |

<sup>\*</sup> If you need the special specification. Pléase contact us.

**UNIT:mm** 

| X      | SELECTION FOR A PORT CONTROL                  |
|--------|-----------------------------------------------|
| 08W2   | CAVITY ONLY (WITHOUT VALVE)                   |
| RDOA   | RD08W20AL (20LPM , 80-210bar)                 |
|        |                                               |
|        |                                               |
| Please | refer to the list price of cartridge program. |

| Y      | SELECTION FOR B PORT CONTROL                  |
|--------|-----------------------------------------------|
| 08W2   | CAVITY ONLY (WITHOUT VALVE)                   |
| RDOA   | RD08W20AL (20LPM , 80-210bar)                 |
|        |                                               |
|        |                                               |
|        |                                               |
|        |                                               |
| Please | refer to the list price of cartridge program. |