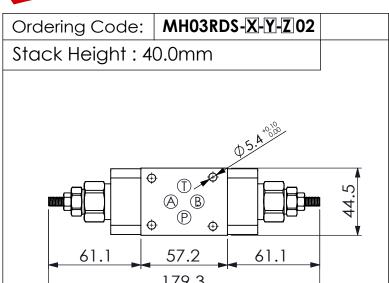

## ISO 03 SANDWICH MANIFOLD

| Aluminum Body Pressure Rating: 21 | 0 bar |
|-----------------------------------|-------|

**TECHNICAL DATA** 

Ductile Iron

Body Pressure Rating: 350 bar

Rated flow: 20 I/min

<sup>\*</sup> If you need the special specification. Pléase contact us.

**UNIT:mm** 

| X      | SELECTION FOR A PORT CONTROL                  |
|--------|-----------------------------------------------|
| 08W2   | CAVITY ONLY (WITHOUT VALVE)                   |
| RDOA   | RD08W20AL (20LPM , 80-210bar)                 |
|        |                                               |
|        |                                               |
| Please | refer to the list price of cartridge program. |

| Y      | SELECTION FOR B PORT CONTROL                  |
|--------|-----------------------------------------------|
| 08W2   | CAVITY ONLY (WITHOUT VALVE)                   |
| RDOA   | RD08W20AL (20LPM , 80-210bar)                 |
|        |                                               |
|        |                                               |
|        |                                               |
|        |                                               |
| Please | refer to the list price of cartridge program. |

| Z | BODY MATERIAL          |  |
|---|------------------------|--|
| Α | HIGH-STRENGTH ALUMINUM |  |
| S | DUCTILE IRON           |  |
|   |                        |  |
|   |                        |  |
|   |                        |  |
|   |                        |  |