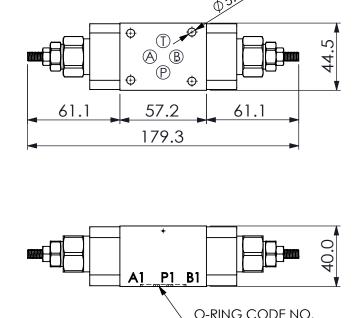

## ISO 03 SANDWICH MANIFOLD

| Aluminum Body Pressure Rating: 21 | 0 bar |
|-----------------------------------|-------|

**TECHNICAL DATA** 

Ductile Iron

Body Pressure Rating: 350 bar

Rated flow: 20 I/min

<sup>\*</sup> If you need the special specification. Pléase contact us.

**UNIT:mm** 

| X      | SELECTION FOR A PORT CONTROL                  |
|--------|-----------------------------------------------|
| 08W2   | CAVITY ONLY (WITHOUT VALVE)                   |
| RDOA   | RD08W20AL (20LPM , 80-210bar)                 |
|        |                                               |
|        |                                               |
| Please | refer to the list price of cartridge program. |

| Y      | SELECTION FOR B PORT CONTROL                  |
|--------|-----------------------------------------------|
| 08W2   | CAVITY ONLY (WITHOUT VALVE)                   |
| RDOA   | RD08W20AL (20LPM , 80-210bar)                 |
|        |                                               |
|        |                                               |
|        |                                               |
|        |                                               |
| Please | refer to the list price of cartridge program. |

| Z | BODY MATERIAL          |  |
|---|------------------------|--|
| Α | HIGH-STRENGTH ALUMINUM |  |
| S | DUCTILE IRON           |  |
|   |                        |  |
|   |                        |  |
|   |                        |  |
|   |                        |  |