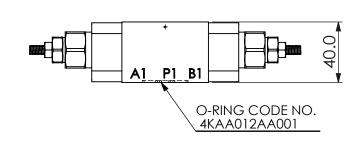

## ISO 03 SANDWICH MANIFOLD

| Aluminum Body Pressure Rating: 21 | 0 bar |
|-----------------------------------|-------|

**TECHNICAL DATA** 

Ductile Iron

Body Pressure Rating: 350 bar

Rated flow: 20 I/min