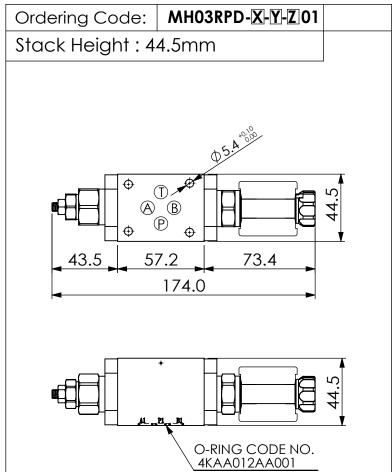

## ISO 03 SANDWICH MANIFOLD

## TECHNICAL DATA Aluminum Body Pressure Rating: 210 bar Ductile Iron Body Pressure Rating: 350 bar

Rated flow: 20 1/min

Cartridge Valve: Refer to RD08W-X-Y-Z EP08W-X-Y-Z

\* Refer to Winner Cartridge Valves Catalog.

| Aluminum     | 0.31 kg(WITHOUT VALVES)<br>0.55 kg(INCLUDE VALVES<br>,WITHOUT COIL) |
|--------------|---------------------------------------------------------------------|
| Ductile Iron | 0.91 kg(WITHOUT VALVES) 1.15 kg(INCLUDE VALVES ,WITHOUT COIL)       |

\* If you need the special specification. Please contact us.

**UNIT:mm** 

|    | X                                                    | SELECTION FOR RELIEF VALVE (PORT 102, NEAR "A" PORT SIDE) |  |
|----|------------------------------------------------------|-----------------------------------------------------------|--|
| 08 | 8W2                                                  | CAVITY ONLY (WITHOUT VALVE)                               |  |
| R  | D0A                                                  | RD08W20AL (20LPM,80-210bar)                               |  |
| F  | Please refer to the list price of cartridge program. |                                                           |  |