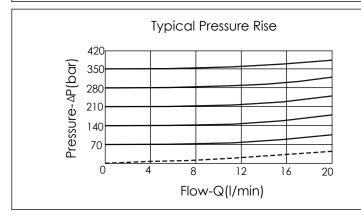

## TECHNICAL DATA Aluminum Body Pressure Rating: 210 bar Ductile Iron Body Pressure Rating: 350 bar

Rated flow: 20 1/min

Cartridge Valve: Refer to RD08W-X-Y-Z EP08W-X-Y-Z

\* Refer to Winner Cartridge Valves Catalog.