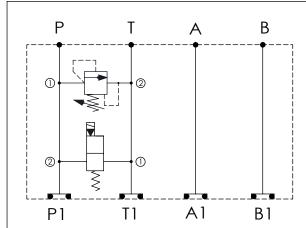

\* If you need the special specification. Please contact us.

**UNIT:mm** 

|    | X                                                    | SELECTION FOR RELIEF VALVE (PORT 102, NEAR "A" PORT SIDE) |  |
|----|------------------------------------------------------|-----------------------------------------------------------|--|
| 08 | 8W2                                                  | CAVITY ONLY (WITHOUT VALVE)                               |  |
| R  | D0A                                                  | RD08W20AL (20LPM,80-210bar)                               |  |
| F  | Please refer to the list price of cartridge program. |                                                           |  |

| Υ                                                       | SELECTION FOR SOLENOID VALVES<br>(PORT ②TO ①, NEAR "B" PORT SIDE,<br>REFER TO EP08W-X-Y-Z) |  |  |
|---------------------------------------------------------|--------------------------------------------------------------------------------------------|--|--|
| 08W2                                                    | CAVITY ONLY (WITHOUT VALVE)                                                                |  |  |
| EPO1                                                    | EP08W2A01N05 , 40LPM,350bar<br>(NORMALLY CLOSED,WITHOUT COIL)                              |  |  |
| EP02                                                    | EP08W2A02N05 , 40LPM,350bar<br>(NORMALLY OPEN,WITHOUT COIL)                                |  |  |
| EP01M                                                   | EP08W2A01M05 , 40LPM,350bar(normally closed with knob style manual override,without coil)  |  |  |
| EP02P                                                   | EP08W2A02P05 , 40LPM,350bar(NORMALLY OPEN<br>WITH PUSH STYLE MANUAL OVERRIDE,WITHOUT COIL) |  |  |
| COIL MUST BE ORDERED SEPARATELY (REFER TO EC-04W-X-Y-Z) |                                                                                            |  |  |