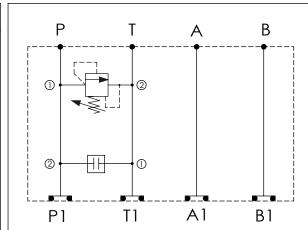

\* If you need the special specification. Please contact us.

| X    | SELECTION FOR RELIEF VALVE (PORT①TO②,NEAR "A" PORT SIDE) |
|------|----------------------------------------------------------|
| 08W2 | CAVITY ONLY (WITHOUT VALVE)                              |
| RDOA | RD08W20AL (20LPM,80-210bar)                              |
|      |                                                          |

Please refer to the list price of cartridge program.

| Y      | SELECTION FOR SOLENOID VALVES (PORT 2TO 1), NEAR "B" PORT SIDE ) |  |  |
|--------|------------------------------------------------------------------|--|--|
| 08W2   | CAVITY ONLY (WITHOUT VALVE)                                      |  |  |
| CP00   | CP08W2H00NN(3/4"-16UNF-2B , All Ports Blocked)                   |  |  |
|        |                                                                  |  |  |
|        |                                                                  |  |  |
|        |                                                                  |  |  |
|        |                                                                  |  |  |
| Please | Please refer to the list price of cartridge program.             |  |  |