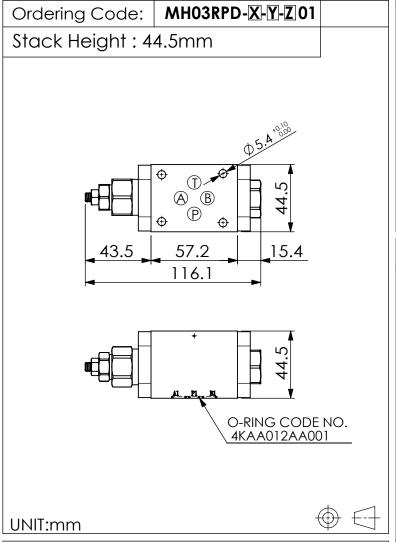

## ISO 03 SANDWICH MANIFOLD

## **TECHNICAL DATA**

Aluminum Body Pressure Rating: 210 bar

Ductile Iron

Body Pressure Rating: 350 bar

Rated flow: 20 I/min

Cartridge Valve: Refer to RD08W-X-Y-Z

CP-08W-Y-Z

\* Refer to Winner Cartridge Valves Catalog.

|              | 0.31 kg(WITHOUT VALVES)<br>0.52 kg(INCLUDE VALVES) |  |
|--------------|----------------------------------------------------|--|
| Ductile Iron | 0.91 kg(WITHOUT VALVES) 1.12 kg(INCLUDE VALVES)    |  |