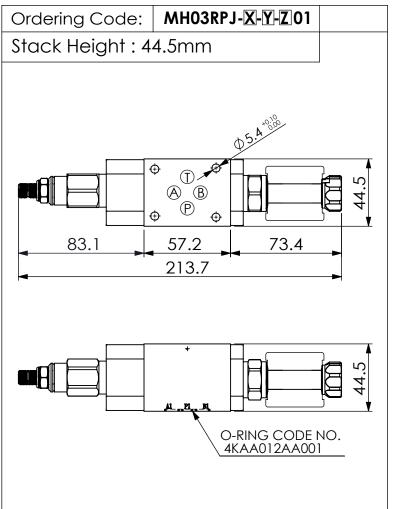

## ISO 03 SANDWICH MANIFOLD

## TECHNICAL DATA

Aluminum Body Pressure Rating: 210 bar

Ductile Iron

Body Pressure Rating: 350 bar

Rated flow: 40 I/min

Cartridge Valve: Refer to RD10A-X-Y-Z EP08W-X-Y-Z

\* Refer to Winner Cartridge Valves Catalog.

\* If you need the special specification. Please contact us.

**UNIT:mm** 

|                                           | X    | SELECTION FOR RELIEF VALVE (PORT 102, NEAR "A" PORT SIDE) |
|-------------------------------------------|------|-----------------------------------------------------------|
|                                           | 10A2 | CAVITY ONLY (WITHOUT VALVE)                               |
|                                           | RD5A | RD10A25AL (95LPM,35-210bar)                               |
| Please refer to the list price of cartrid |      | refer to the list price of cartridge program.             |

| Y     | SELECTION FOR SOLENOID VALVES (PORT ②TO①, NEAR "B" PORT SIDE, REFER TO EP08W-X-Y-Z)        |
|-------|--------------------------------------------------------------------------------------------|
| 08W2  | CAVITY ONLY (WITHOUT VALVE)                                                                |
| EP01  | EP08W2A01N05 , 40LPM,350bar<br>(NORMALLY CLOSED,WITHOUT COIL)                              |
| EP02  | EP08W2A02N05 , 40LPM,350bar<br>(NORMALLY OPEN,WITHOUT COIL)                                |
| EP01M | EP08W2A01M05 , 40LPM,350bar(normally closed with knob style manual override, without coil) |
| EP02P | EP08W2A02P05 , 40LPM,350bar(NORMALLY OPEN<br>WITH PUSH STYLE MANUAL OVERRIDE,WITHOUT COIL) |
| COIL  | MUST BE ORDERED SEPARATELY                                                                 |

(REFER TO EC-04W-X-Y-Z)

| Z | BODY MATERIAL          |  |
|---|------------------------|--|
| Α | HIGH-STRENGTH ALUMINUM |  |
| S | DUCTILE IRON           |  |
|   |                        |  |
|   |                        |  |
|   |                        |  |
|   |                        |  |
|   |                        |  |