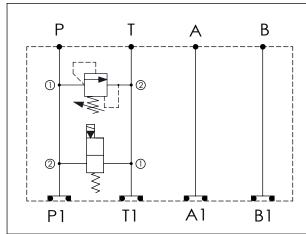

## TECHNICAL DATA

Aluminum Body Pressure Rating: 210 bar

Ductile Iron

Body Pressure Rating: 350 bar

Rated flow: 40 I/min

Cartridge Valve: Refer to RD10A-X-Y-Z EP08W-X-Y-Z

\* Refer to Winner Cartridge Valves Catalog.

\* If you need the special specification. Please contact us.

**UNIT:mm** 

|                                           | X    | SELECTION FOR RELIEF VALVE (PORT 102, NEAR "A" PORT SIDE) |
|-------------------------------------------|------|-----------------------------------------------------------|
|                                           | 10A2 | CAVITY ONLY (WITHOUT VALVE)                               |
|                                           | RD5A | RD10A25AL (95LPM,35-210bar)                               |
| Please refer to the list price of cartrid |      | refer to the list price of cartridge program.             |

| Y     | SELECTION FOR SOLENOID VALVES (PORT ②TO①, NEAR "B" PORT SIDE, REFER TO EP08W-X-Y-Z)        |
|-------|--------------------------------------------------------------------------------------------|
| 08W2  | CAVITY ONLY (WITHOUT VALVE)                                                                |
| EP01  | EP08W2A01N05 , 40LPM,350bar<br>(NORMALLY CLOSED,WITHOUT COIL)                              |
| EP02  | EP08W2A02N05 , 40LPM,350bar<br>(NORMALLY OPEN,WITHOUT COIL)                                |
| EP01M | EP08W2A01M05 , 40LPM,350bar(normally closed with knob style manual override, without coil) |
| EP02P | EP08W2A02P05 , 40LPM,350bar(NORMALLY OPEN<br>WITH PUSH STYLE MANUAL OVERRIDE,WITHOUT COIL) |
| COIL  | MUST BE ORDERED SEPARATELY                                                                 |