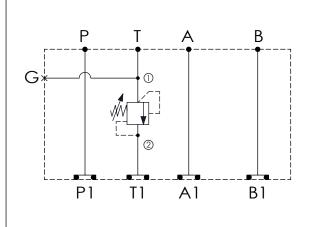

## Cartridge Valve:

Refer to RD10A-X-Y-Z

\* Refer to Winner Cartridge Valve Catalog.

| Aluminum     | 0.28<br>0.42 | kg(WITHOUT VALVE)<br>kg(INCLUDE VALVE) |
|--------------|--------------|----------------------------------------|
| DUCTILE IRON | 1.51<br>1.65 | kg(WITHOUT VALVE)<br>kg(INCLUDE VALVE) |

| Y      | SELECTION FOR B PORT CONTROL                         |  |  |
|--------|------------------------------------------------------|--|--|
| 10A2   | CAVITY ONLY (WITHOUT VALVE)                          |  |  |
| RD5A   | RD10A25AL (95LPM,35-210bar)                          |  |  |
|        |                                                      |  |  |
|        |                                                      |  |  |
|        |                                                      |  |  |
|        |                                                      |  |  |
| Please | Please refer to the list price of cartridge program. |  |  |