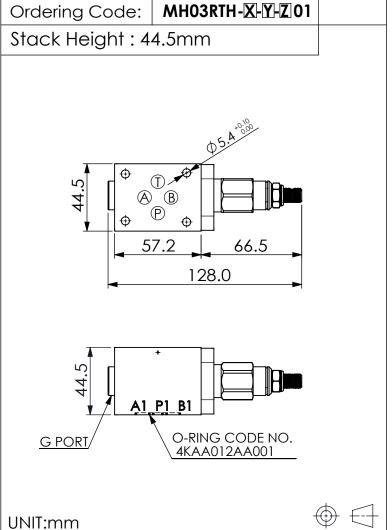

## ISO 03 SANDWICH MANIFOLD

## TECHNICAL DATA

Aluminum Body Pressure Rating: 210 bar

Ductile Iron

Body Pressure Rating: 350 bar

Rated flow: 40 I/min

## Cartridge Valve:

Refer to RD10A-X-Y-Z

\* Refer to Winner Cartridge Valve Catalog.

| Aluminum     | 0.28<br>0.42 | kg(WITHOUT VALVE)<br>kg(INCLUDE VALVE) |
|--------------|--------------|----------------------------------------|
| DUCTILE IRON | 1.51<br>1.65 | kg(WITHOUT VALVE)<br>kg(INCLUDE VALVE) |