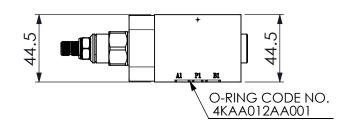

## ISO 03 SANDWICH MANIFOLD

**UNIT:mm** 

Aluminum Body Pressure Rating: 210 bar

Ductile Iron

Body Pressure Rating: 350 bar

Rated flow: 40 I/min

Cartridge Valve: Refer to SP11A-X-Y-Z

\* Refer to Winner Cartridge Valve Catalog.