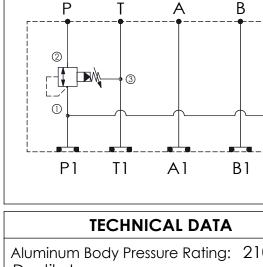

## ISO 03 SANDWICH MANIFOLD

**UNIT:mm** 

Aluminum Body Pressure Rating: 210 bar

Ductile Iron

Body Pressure Rating: 350 bar

Rated flow: 40 I/min

Cartridge Valve: Refer to SP11A-X-Y-Z

\* Refer to Winner Cartridge Valve Catalog.