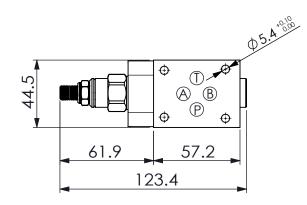

## ISO 03 SANDWICH MANIFOLD

**UNIT:mm** 

Aluminum Body Pressure Rating: 210 bar

Ductile Iron

Body Pressure Rating: 350 bar

Rated flow: 40 I/min

Cartridge Valve: Refer to SP11A-X-Y-Z

\* Refer to Winner Cartridge Valve Catalog.