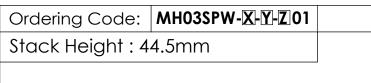

## ISO 03 SANDWICH MANIFOLD

**UNIT:mm** 

Aluminum Body Pressure Rating: 210 bar

Ductile Iron

Body Pressure Rating: 350 bar

Rated flow: 40 I/min

Cartridge Valve: Refer to SP11A-X-Y-Z

\* Refer to Winner Cartridge Valve Catalog.