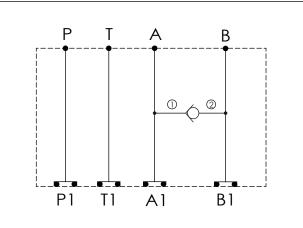

\* If you need the special specification. Pléase contact us.

| X | SELECTION FOR A PORT CONTROL |
|---|------------------------------|
| N | WITHOUT PORT                 |
|   |                              |
|   |                              |

| Y                                                    | SELECTION FOR B PORT CONTROL |  |
|------------------------------------------------------|------------------------------|--|
| 13A2                                                 | CAVITY ONLY (WITHOUT VALVE)  |  |
| CV2020                                               | CV13A2020N (80LPM , 2.0bar)  |  |
|                                                      |                              |  |
|                                                      |                              |  |
|                                                      |                              |  |
|                                                      |                              |  |
| Please refer to the list price of cartridge program. |                              |  |

| Z | BODY MATERIAL          |  |
|---|------------------------|--|
| Α | HIGH-STRENGTH ALUMINUM |  |
| S | DUCTILE IRON           |  |
|   |                        |  |
|   |                        |  |
|   |                        |  |
|   |                        |  |
|   |                        |  |