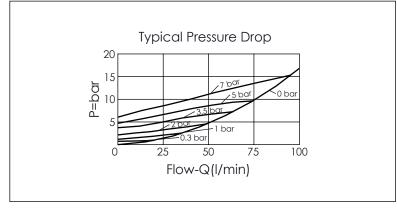

## **TECHNICAL DATA** Aluminum Body Pressure Rating: 210 bar Ductile Iron 350 bar

Body Pressure Rating:

Rated flow: 80 I/min

Cartridge Valve:
Refer to CV13A-X-Y-Z

\* Refer to Winner Cartridge Valves Catalog.