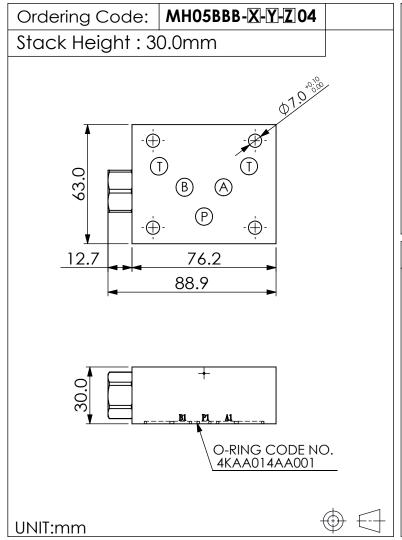

## ISO 05 SANDWICH MANIFOLD

## **TECHNICAL DATA** Aluminum Body Pressure Rating: 210 bar Ductile Iron 350 bar

Body Pressure Rating:

Rated flow: 80 I/min

Cartridge Valve:
Refer to CV13A-X-Y-Z

\* Refer to Winner Cartridge Valves Catalog.

|              | 0.32 kg(WITHOUT VALVE)<br>0.42 kg(INCLUDE VALVE) |
|--------------|--------------------------------------------------|
| Ductile Iron | 0.92 kg(WITHOUT VALVE)<br>1.02 kg(INCLUDE VALVE) |