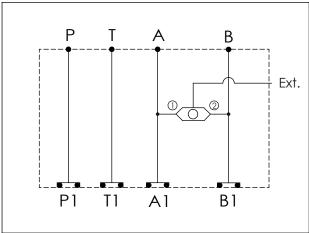

| Y                                                    | SELECTION FOR B PORT CONTROL        |  |
|------------------------------------------------------|-------------------------------------|--|
| 13A2                                                 | CAVITY ONLY (WITHOUT VALVE)         |  |
| LSONG02                                              | 2 LS13A20NG02 (External G1/4" Port) |  |
|                                                      |                                     |  |
|                                                      |                                     |  |
|                                                      |                                     |  |
|                                                      |                                     |  |
| Please refer to the list price of cartridge program. |                                     |  |