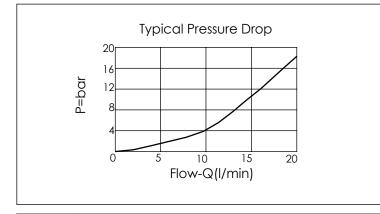

## ISO 05 SANDWICH MANIFOLD

**TECHNICAL DATA** Aluminum Body Pressure Rating: 210 bar Ductile Iron 350 bar Body Pressure Rating:

Rated flow: 80 I/min

Cartridge Valve: Refer to LS13A-X-Y-Z

\* Refer to Winner Cartridge Valves Catalog.