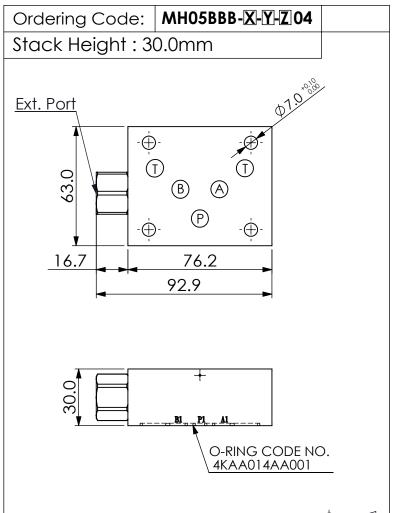

## ISO 05 SANDWICH MANIFOLD

**TECHNICAL DATA** Aluminum Body Pressure Rating: 210 bar Ductile Iron 350 bar Body Pressure Rating:

Rated flow: 80 I/min

Cartridge Valve: Refer to LS13A-X-Y-Z

\* Refer to Winner Cartridge Valves Catalog.

\* If you need the special specification. Pléase contact us.

**UNIT:mm** 

| x | SELECTION FOR A PORT CONTROL |
|---|------------------------------|
| N | WITHOUT PORT                 |
|   |                              |
|   |                              |