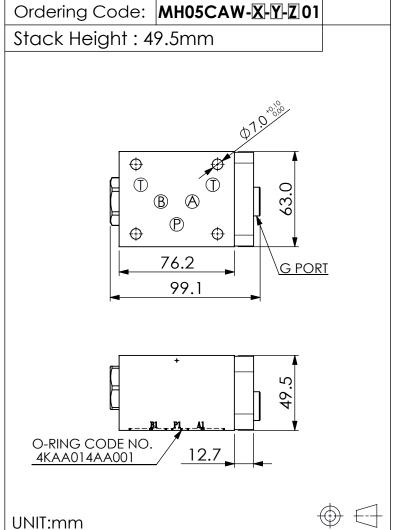

## ISO 05 SANDWICH MANIFOLD

## Aluminum Body Pressure Rating: 210 bar Ductile Iron Body Pressure Rating: 350 bar

80

I/min

Cartridge Valve:
Refer to CO2A-X-Y-Z

Rated flow:

\* Refer to Winner Cartridge Valve Catalog.

| Aluminum     | 0.65<br>0.9 | kg(WITHOUT VALVE)<br>kg(INCLUDE VALVE) |
|--------------|-------------|----------------------------------------|
| Ductile Iron | 1.65<br>1.9 | kg(WITHOUT VALVE)<br>kg(INCLUDE VALVE) |