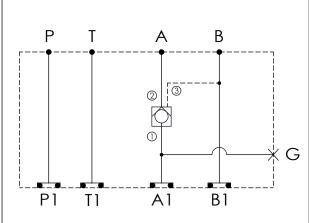

## ISO 05 SANDWICH MANIFOLD

## Aluminum Body Pressure Rating: 210 bar Ductile Iron Body Pressure Rating: 350 bar

80

I/min

Cartridge Valve:
Refer to CO2A-X-Y-Z

Rated flow:

\* Refer to Winner Cartridge Valve Catalog.

| Aluminum     | 0.65<br>0.9 | kg(WITHOUT VALVE)<br>kg(INCLUDE VALVE) |
|--------------|-------------|----------------------------------------|
| Ductile Iron | 1.65<br>1.9 | kg(WITHOUT VALVE)<br>kg(INCLUDE VALVE) |

| Y                                                    | SELECTION FOR B PORT CONTROL |  |  |  |
|------------------------------------------------------|------------------------------|--|--|--|
| 2A3                                                  | CAVITY ONLY (WITHOUT VALVE)  |  |  |  |
| CO20                                                 | CO2A3020N (120LPM,2.0bar)    |  |  |  |
| CO03                                                 | CO2A3003N (120LPM,0.3bar)    |  |  |  |
| FAST ACTING                                          |                              |  |  |  |
| CO20N2                                               | CO2A3020N-2 (120LPM,2.0bar)  |  |  |  |
| CO03N2                                               | CO2A3003N-2 (120LPM,0.3bar)  |  |  |  |
| Please refer to the list price of cartridge program. |                              |  |  |  |