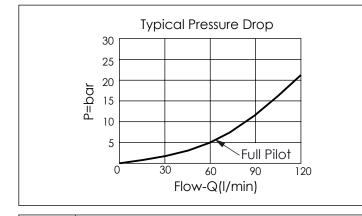

## Aluminum Body Pressure Rating: 210 bar Ductile Iron Body Pressure Rating: 350 bar

80

I/min

Cartridge Valve:
Refer to CO2A-X-Y-Z

Rated flow:

\* Refer to Winner Cartridge Valve Catalog.

| Aluminum     | 0.65<br>0.9 | kg(WITHOUT VALVE)<br>kg(INCLUDE VALVE) |
|--------------|-------------|----------------------------------------|
| Ductile Iron | 1.65<br>1.9 | kg(WITHOUT VALVE)<br>kg(INCLUDE VALVE) |