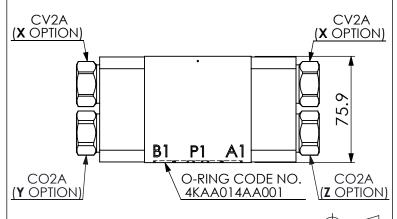

\* If you need the special specification. Please contact us.

| X                                                    | SELECTION FOR CHECK VALVE                                    |  |  |
|------------------------------------------------------|--------------------------------------------------------------|--|--|
| CV2020                                               | CV2A2020N (160LPM,2.0bar) x2 PCS (STANDARD)                  |  |  |
| CV2003                                               | CV2A2003N (160LPM,0.3bar) x2 PCS (Anti-cavitation available) |  |  |
| 2A3                                                  | CAVITY ONLY (WITHOUT VALVE)                                  |  |  |
| Please refer to the list price of cartridge program, |                                                              |  |  |

| Y    | SELECTION FOR A PORT CONTROL    |
|------|---------------------------------|
| 2A3  | CAVITY ONLY (WITHOUT VALVE)     |
| CO20 | CO2A3020N (120LPM,2.0bar) x1 PC |
|      |                                 |
|      |                                 |
|      |                                 |
|      |                                 |

| Z    | SELECTION FOR B PORT CONTROL    |
|------|---------------------------------|
| 2A3  | CAVITY ONLY (WITHOUT VALVE)     |
| CO20 | CO2A3020N (120LPM,2.0bar) x1 PC |
|      |                                 |
|      |                                 |
|      |                                 |
|      |                                 |