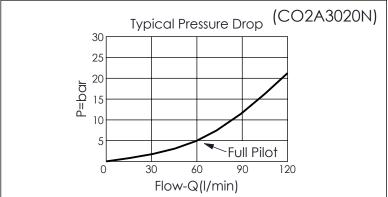

| Y    | SELECTION FOR A PORT CONTROL    |
|------|---------------------------------|
| 2A3  | CAVITY ONLY (WITHOUT VALVE)     |
| CO20 | CO2A3020N (120LPM,2.0bar) x1 PC |
|      |                                 |
|      |                                 |
|      |                                 |
|      |                                 |

| Z    | SELECTION FOR B PORT CONTROL    |
|------|---------------------------------|
| 2A3  | CAVITY ONLY (WITHOUT VALVE)     |
| CO20 | CO2A3020N (120LPM,2.0bar) x1 PC |
|      |                                 |
|      |                                 |
|      |                                 |
|      |                                 |