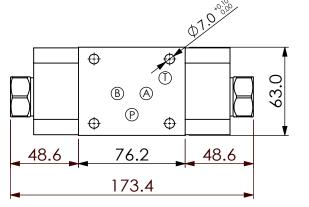

## ISO 05 SANDWICH MANIFOLD

**UNIT:mm** 

| F=== | P<br>-• | T  | A<br>• | B  |  |
|------|---------|----|--------|----|--|
|      |         | 3  |        |    |  |
| L    | P1      | T1 | A1     | B1 |  |

Aluminum (A05)

Body Pressure Rating: 210 bar

Ductile Iron(\$05)

Body Pressure Rating: 350 bar

Rated flow: 80 I/min

Cartridge Valve:
Refer to CV2A-X-Y-Z
CO2A-X-Y-Z

\* Refer to Winner Cartridge Valves Catalog.