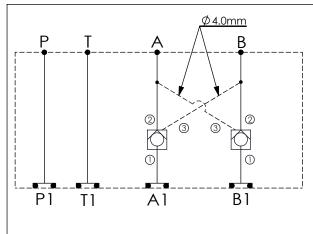

\* If you need the special specification. Pléase contact us.

| X                                                    | SELECTION FOR A PORT CONTROL |  |  |  |
|------------------------------------------------------|------------------------------|--|--|--|
| 2A3                                                  | CAVITY ONLY (WITHOUT VALVE)  |  |  |  |
| CO20                                                 | CO2A3020N (120LPM,2.0bar)    |  |  |  |
| CO03                                                 | CO2A3003N (120LPM,0.3bar)    |  |  |  |
| FAST ACTING                                          |                              |  |  |  |
| CO20N2                                               | CO2A3020N-2 (120LPM,2.0bar)  |  |  |  |
| CO03N2                                               | CO2A3003N-2 (120LPM,0.3bar)  |  |  |  |
| Please refer to the list price of cartridge program. |                              |  |  |  |

| Y                                                    | SELECTION FOR B PORT CONTROL |  |  |  |
|------------------------------------------------------|------------------------------|--|--|--|
| 2A3                                                  | CAVITY ONLY (WITHOUT VALVE)  |  |  |  |
| CO20                                                 | CO2A3020N (120LPM,2.0bar)    |  |  |  |
| CO03                                                 | CO2A3003N (120LPM,0.3bar)    |  |  |  |
| FAST ACTING                                          |                              |  |  |  |
| CO20N2                                               | CO2A3020N-2 (120LPM,2.0bar)  |  |  |  |
| CO03N2                                               | CO2A3003N-2 (120LPM,0.3bar)  |  |  |  |
| Please refer to the list price of cartridge program. |                              |  |  |  |