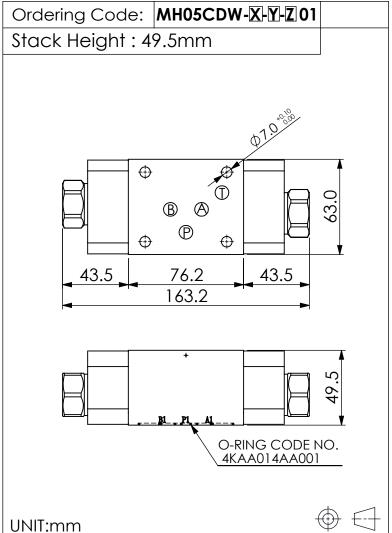

## ISO 05 SANDWICH MANIFOLD

## **TECHNICAL DATA** Aluminum Body Pressure Rating: 210 bar

Ductile Iron

Body Pressure Rating: 350 bar

Rated flow: 80 I/min

## Cartridge Valve:

Refer to CO2A-X-Y-Z

\* Refer to Winner Cartridge Valve Catalog.

| Aluminum     | 0.85<br>1.35 | kg(WITHOUT VALVES)<br>kg(INCLUDE VALVES) |
|--------------|--------------|------------------------------------------|
| Ductile Iron | 2.4<br>2.9   | kg(WITHOUT VALVES)<br>kg(INCLUDE VALVES) |