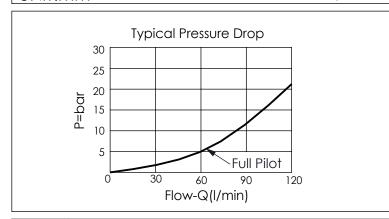

## **TECHNICAL DATA** Aluminum Body Pressure Rating: 210 bar

Ductile Iron

Body Pressure Rating: 350 bar

Rated flow: 80 I/min