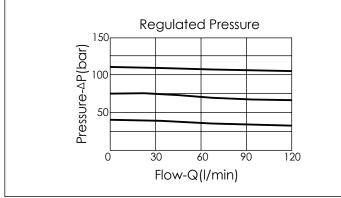

## **TECHNICAL DATA**

Aluminum Body Pressure Rating: 210 bar

Ductile Iron

Body Pressure Rating: 350 bar

Rated flow: 80 I/min