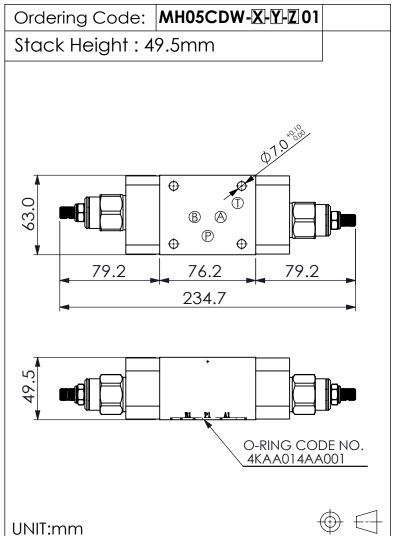

## **ISO 05 SANDWICH MANIFOLD**

## **TECHNICAL DATA**

Aluminum Body Pressure Rating: 210 bar

Ductile Iron

Body Pressure Rating: 350 bar

Rated flow: 80 I/min