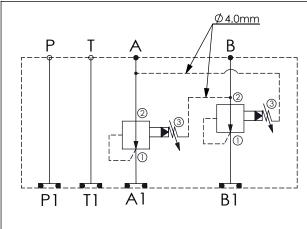

## Cartridge Valve: Refer to PB2A-X-Y-Z

\* Refer to Winner Cartridge Valves Catalog.

| Aluminum     | 0.85<br>1.4 | kg(WITHOUT VALVES)<br>kg(INCLUDE VALVES) |
|--------------|-------------|------------------------------------------|
| Ductile Iron | 2.4<br>2.95 | kg(WITHOUT VALVES)<br>kg(INCLUDE VALVES) |

\* If you need the special specification. Please contact us.

| X      | SELECTION FOR A PORT CONTROL                  |
|--------|-----------------------------------------------|
| 2A3    | CAVITY ONLY (WITHOUT VALVE)                   |
| PB0A   | PB2A30AL (80LPM ,7-210bar)                    |
|        |                                               |
|        |                                               |
| Please | refer to the list price of cartridge program. |

| Y      | SELECTION FOR B PORT CONTROL                  |
|--------|-----------------------------------------------|
| 2A3    | CAVITY ONLY(WITHOUT VALVE)                    |
| PB0A   | PB2A30AL (80LPM ,7-210bar)                    |
|        |                                               |
|        |                                               |
|        |                                               |
|        |                                               |
| Please | refer to the list price of cartridge program. |